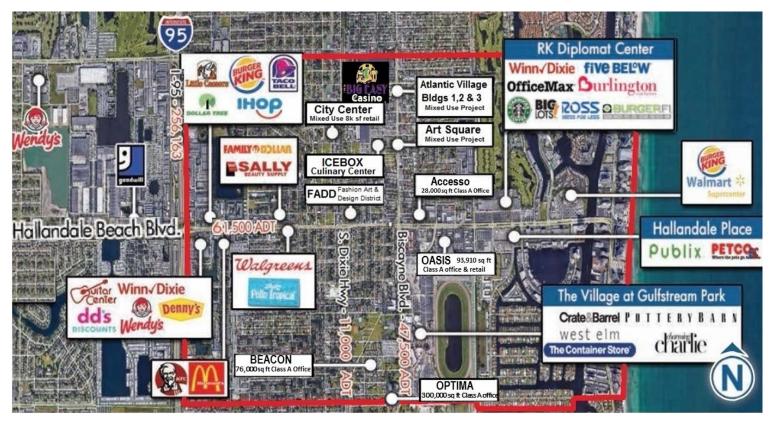

- The City's proximity to a considerable amount of medical and corporate office space in Aventura's strong office submarket presents significant long term opportunities with Class A office projects such as Accesso, a 28,000 square foot office building recently completed. In addition, Optima II, a 300,000 square foot LEED-platinum, Class A office complex and Beacon Hallandale, a 76,000 square foot Class A office and retail development are both currently under construction. The Village at Atlantic Shores is a 31,000 square foot mixed retail and Class A office center that has also recently been completed. Other mixed use projects that have been approved include OASIS, with 500 residential units and 93,910 square feet of office and retail space, and Art Square, a three city block project that includes 358 townhomes, live-work units, and midrise apartments, as well as more than 10,000 square feet of retail space (please see Hallandale Beach retail map below)
- As Villages at Gulfstream Park and Big Easy Casino continue to draw visitors from outside the area, the opportunity to
  incorporate hotel development within (or in close proximity to) these destinations is being targeted, which would add
  hundreds of new hotel rooms to the City's current inventory. Hallandale Beach is also seeking to develop its Fashion, Art
  and Design District (FADD) by working to encourage such uses as food halls, microbreweries, live entertainment
  restaurant/lounges and local specialty/experiential retailers. One of the first restaurants recruited to FADD is Miami
  Beaches' Ice Box Café, that is currently constructing a 9,300 square foot commercial kitchen/commissary.
- In order to continue to encourage this level of tremendous interest and investment on the part of the private sector, the Hallandale Beach Community Redevelopment Agency (HBCRA) has approved a series of extensive incentives in addition to the newly created opportunity zone, that can be utilized to revitalize and reposition commercial districts throughout the CRA to take advantage of the significant traffic counts (ex. Hallandale Beach Blvd peak 80,000 ADT) within the City. CRA Contact information and details of the incentives provided, in addition to an online GIS map are located at COHBCRA.ORG.