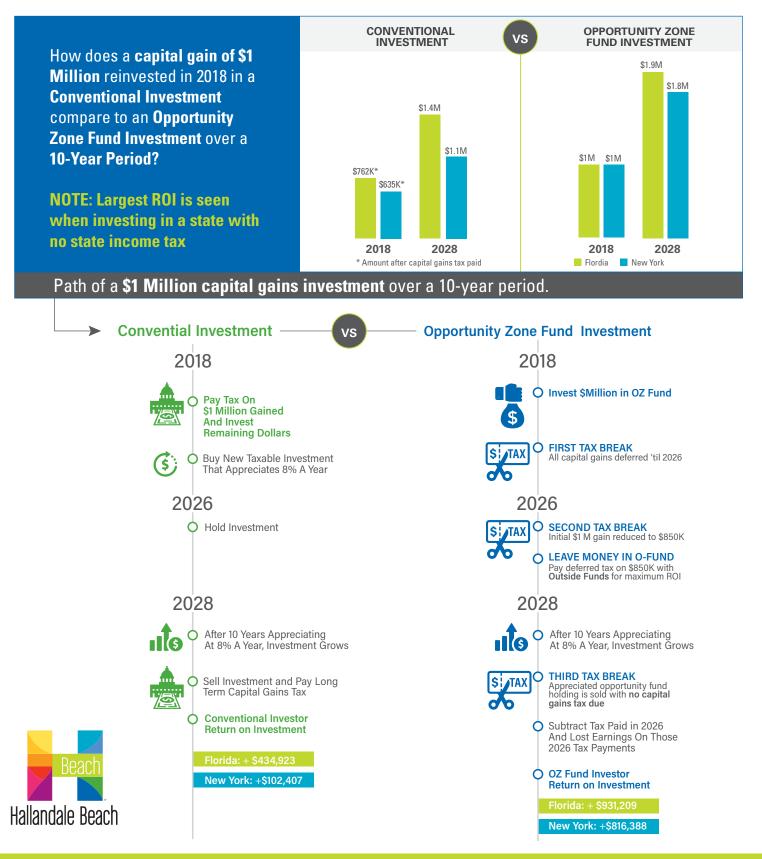

idents adding new diversity to the popular tourist retirement destination.
- Entertainment venues include Gulfstream Park Racing and Casino (horse racing and casino) and The Big Easy Casino, the home of the annual Greyhound World Classic

For more information (954) 457-2228 cohbcra.org



# **EXAMPLE OF CONVENTIONAL INVESTMENT VS OZ INVESTMENT**

The following infographic provides a visual comparison of the return on investment (ROI) for a \$1 Million OZ Fund versus a \$1 Million Conventional Portfolio Investment over a 10-year period. The example also takes into consideration the differences in profit between an investor from a state with high income taxes (represented by New York), and one without state income tax, (represented by Florida, one of seven states without state income tax).