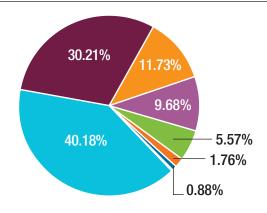

# **Economy**

Employment in Hallandale Beach has been growing at a rate of 5.41% from 16,125 employees in 2014 to 17,000 employees in 2015. The most common job groups by number of people living in Hallandale Beach are Sales & Office, Service, Management, Business, Science & Arts. The following chart shows the share breakdown of the primary jobs held by residents of Hallandale Beach, Florida.

Source: https://datausa.io/profile/geo/hallandale-beach-fl/#economy

Class of Workers (%) Employee of Self-Private not-Local State Federal Selfprivate employed in for-profit government government aovernment employed company workers wage and workers workers workers in own incorporated salary own not business workers incorporated business Florida average This zip code

The most common types of workers in Hallandale Beach, Florida.

Source: City-data.com/zips/33009

Median Earnings by job type for past year