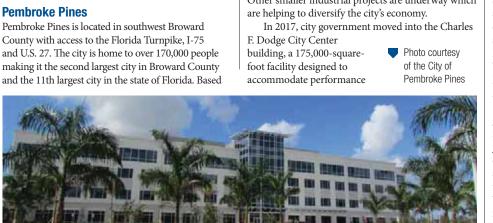

velopment. The industrial area is strategically located near U.S. 27 and I-75 with the ability to serve nearly five million people within a one hour drive time. New projects include the South Florida Distribution Center (SFDC), being developed by Core5 and Helms Development and the Bergeron Distribution Building. SFDC will be composed of three buildings with nearly 750,000 square feet. The first 225,000 square foot building has been completed and construction will begin on the second building in the 1st quarter of 2019. The Bergeron Distribution building has over 170,000 square feet with outdoor storage capabilities and is one component of the 300-acre Bergeron Park of Commerce and Industry. Other smaller industrial projects are underway which are helping to diversify the city's economy.



events, tradeshows and banquets with maximum seating around 3,200. The complex also features an 11,000-square-foot two-story art gallery nicknamed "The Frank," as well as a fully programmed outdoor plaza. The city has partnered with the Terra Group, the Related Group and Mill Creek Residential Trust to complete the adjacent components of City Center. The first 1,065 residential units of the project are already completed and are being leased. The Terra Group has completed first phase of the commercial development. The project is anchored by a Publix supermarket and features a mixture of restaurant, retail and entertainment spaces. Upon completion, the project will feature over 300,000 square feet of commercial development, up to 350 hotel rooms and nearly 1,500 residential units. The City