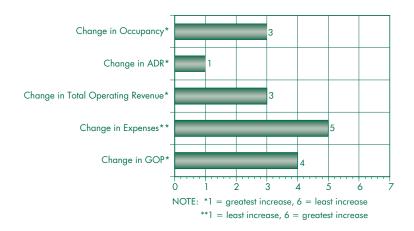

# **Supply and Demand Analysis**

10.00/

(Section E)

An analysis of 2018, Days of the Week Occupancy, for a given month is presented in Tab 7 of the Smith Travel Report as data from the trailing twelve months ending September 2019.

# **Days of the Week Analysis**

When hotels achieve an occupancy of 80.0% and above, an approaching Sold Out Condition is achieved.

It has long been reported in the Hotel Industry that the Key gauge of Hotel Profitability is Hotel Occupancy percentage regardless of the size of the property:

Source; Smith Travel Research, Inc., Hendersonville, Tennessee

When hotels achieve an occupancy of 80.0% and above, an approaching Sold Out Condition is achieved. The Data reflects 38 days of the week, at 4.3 weeks per month, for a total of 168 days of over 80.0% occupancy or nearly 46.0% of the past twelve months in a nearly Sold Out Condition.

Tab 7 also reveals 73 days x 4.3 weeks per month for 314 days, or nearly 86.0% of the past year of occupancy above 70.0%. 67 days x 4.3 weeks per month for 288 days or 79.0% for the past twelve months.

An Average Daily Rate increase of 2.5% over the past three years, is a strong indication of good hotel business in the Hallendale Beach, Florida area, and bodes well for the success of the proposed hotel development. The Proforma factors a 3.0% annual increase.