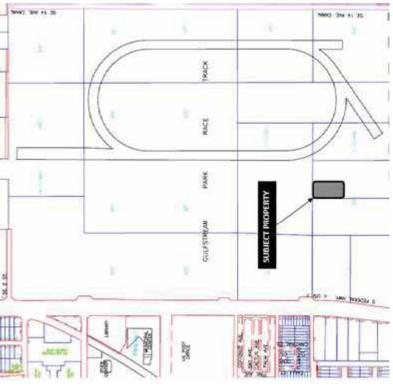

#### Site and Area Evaluation

(Section D)

With the two First Class Entertainment and Retail Venues the proposed hotel, coupled with the Atlantic Ocean Beach, the site seems to be successful. Interim Hospitality Consultants must recommend that the proposed hotel site of 411 North Dixie Highway (East Side), Foster Road (North Side) and Northwest 1<sup>st</sup> Street (West Side) along with closed private retail (South Side) be available for a budget hotel development.

The site is bounded by –

- 1. Neighborhood that is less than First Class in Retail and Residential components.
- 2. Dixie Highway is one way South only in front of the site
- 3. Dixie Highway is Separated by an Active Freight Rail Road train track to the Dixie Highway North Bound Lanes.
- 4. Dixie Highway North Bound Lane Traffic MUST travel Six Blocks North—Past the Hotel Site—to Pembroke Road (Florida 824) to perform a Left Turn to South Bound Dixie Highway to return to the Hotel Site.
- 5. The Hotel Site is five blocks north of the main Commercial East/ West Roadway-Hallandale Beach Boulevard (Florida 858).
- 6. Hallandale Beach Boulevard is the Direct Route from (the West) Transcontinental Interstate 95 and (the East) South Ocean Drive (Florida A1A) and Hallandale Beach on the Atlantic Ocean.
- 7. Hallandale Beach Fire Station Number 7 is directly across the street to the west of the Hotel Site at Foster Road and Northwest 1st Avenue.
- 8. The closed retail shop—along the entire south property line of the Hotel Site—is the former Castle Lounge catering to the Lesbian, Gay, Bisexual and Transgender community with live Talent Shows.