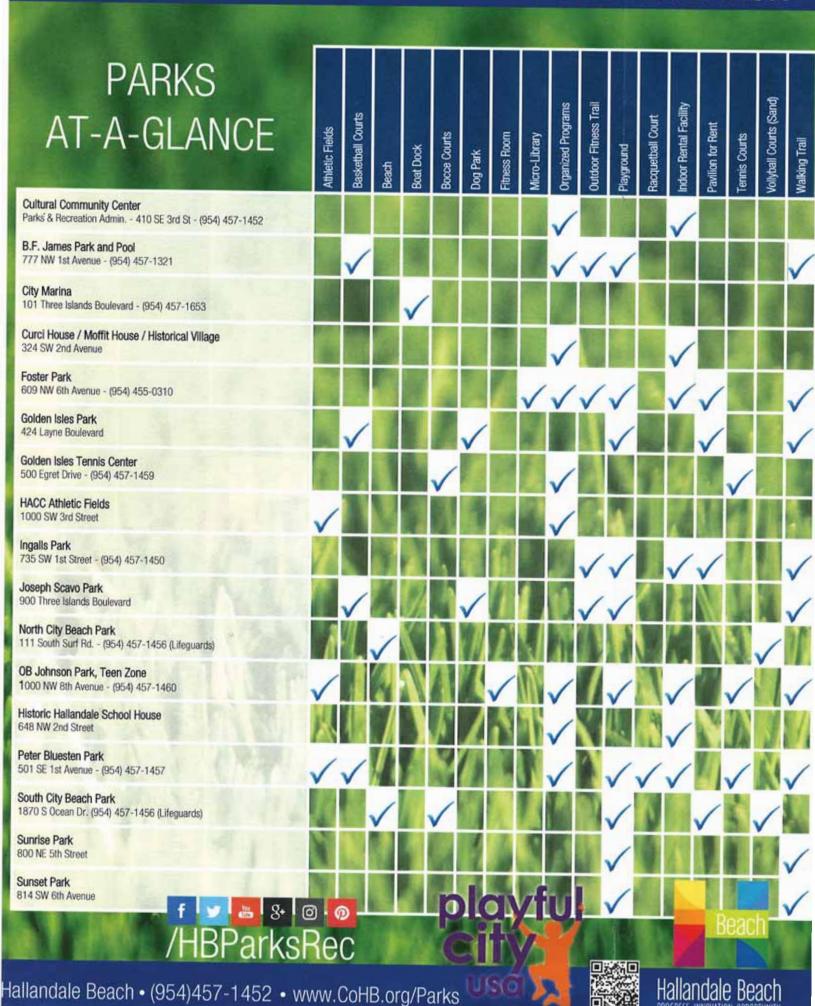

# CITY OF HALLANDALE BEACH - PARKS & RECREATION

# PARKS & RECREATION FOR EVERYONE IN HALLANDALE BEACH PARKS!

7 PARKS

6 PAVILIONS TO RENT 7 INDOOR RENTAL FACILITIES

5 RECREATION CENTERS 10 PLAYGROUNDS

**98** ACRES OF PARKLAND

45+ SPECIAL EVENTS

2 OFFLEASH DOG PARKS 1 SWIMMING POOL

37 PROGRAMS OFFERED

FOUR Fitness Trails

TWO ONE
Beachfront Sand Fitness
Volleyball Courts Room

Ball Courts FINE

Micro-Library

**SIX** Basketball

FIVE Athletic Fields

www.CoHB.org/ParksOnline

The City of Hallandale Beach