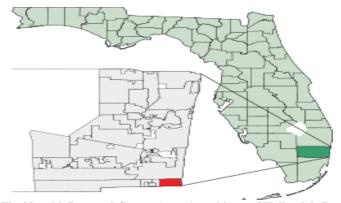

# Geography

Hallandale Beach is located at 25°59′12″N 80°08′46″W. According to the United States Census Bureau, the city has a total area 4.55 square miles. 4.21 square miles of it is land and .34 square miles of it (7.47%) is water.

Hollywood is located north of Hallandale Beach, Aventura in Miami-Dade County is south of the city, the Atlantic Ocean is to the east, and Pembroke Park is located west.

Although it appears from a map that a small portion of the *Golden Isles* neighborhood extends into Miami-Dade County, this land was actually transferred to Broward County, and annexed to Hallandale Beach in 1978.

Map of Florida with Broward County (green) and inset of Hallandale Beach (red)

Hallandale Beach East of 1A1