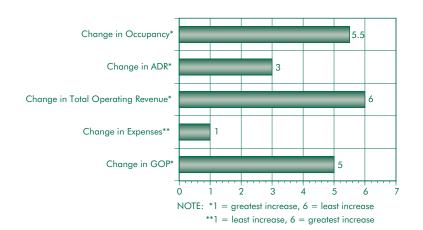

ervice GOP increased 1.4 percent.
- Undistributed departmental expenses grew greater than operated departmental expenses on a percentage basis from 2016 to 2017.
- Labor costs at full-service hotels increased 1.7 percent in 2017. The combined costs of salaries, wages, bonuses, and benefits represented 51.0 percent of operating expenses for the year.
- Full-service properties with an ADR between \$125 and \$250 achieved the greatest gain in GOP in 2017, while those with an ADR less than \$125 suffered a slight decline.
- Among the regions, full-service hotels in the South Atlantic states achieved the greatest growth in GOP, while those in the New England/ Mid-Atlantic and North Central regions suffered a decline.

## RANKING Rank Among Six Property Type Categories Change From 2016 to 2017



## **FULL-SERVICE HOTELS**

# **Summary Operating Statement Dollars Per Available and Occupied Room**

Figure Number 10

|                                                                                                                                                                                                        | 2017 Dollars Per<br>Available Room                        | Change From<br>Prior Year                      | 2017 Percent of Revenue                     | 2017 Dollars Per<br>Occupied Room                      |  |
|--------------------------------------------------------------------------------------------------------------------------------------------------------------------------------------------------------|---------------------------------------------------------