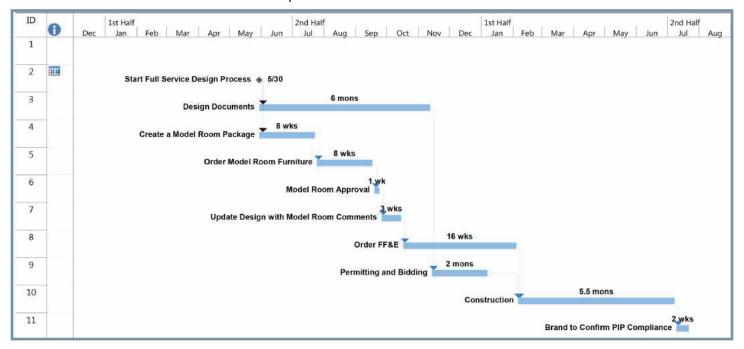

d Hardware                      | \$1,105.00   | to   | \$1,500.00   | \$1,261.83   |



# DESIGNING TO A SCHEDULE Created by JN+A and HVS Design

Determining the budget for a project is just one step in the renovation process. It is also important to develop a thorough and achievable project schedule to help make the project a reality. We have put together the following conceptual schedules to serve as a guide when creating your own project schedule.

- Full-service Hotel
- Select Service Hotel Prototype Design
- Select Service Hotel Custom Design

These schedules are not intended to be one size fits all. Each project is unique. However, these durations can assist you and be a check point when developing your project-specific schedule.

#### FULL SERVICE HOTEL Sample Renovation Schedule



# DESIGNING TO A SCHEDULE

Created by JN+A and HVS Design

# SELECT SERVICE HOTEL Sample Renovation Schedule | Prototype Design



# SELECT SERVICE HOTEL Sample Renovation Schedule | Custom Design



# FREIGHT AND WAREHOUSE PRICING

Provided by Audit Logistics

#### ESTIMATED PERCENTAGES FOR FREIGHT AND WAREHOUSING

| ECONOMY      |         |             |  |  |  |  |
|--------------|---------|-------------|--|--|--|--|
|              | Freight | Warehousing |  |  |  |  |
| Guestrooms   | 11.00%  | 6.50%       |  |  |  |  |
| Public Space | n/a     | n/a         |  |  |  |  |
|              |         |             |  |  |  |  |

| EXTENDED STAY |         |   |             |  |  |  |
|---------------|---------|---|-------------|--|--|--|
|               | Freight | _ | Warehousing |  |  |