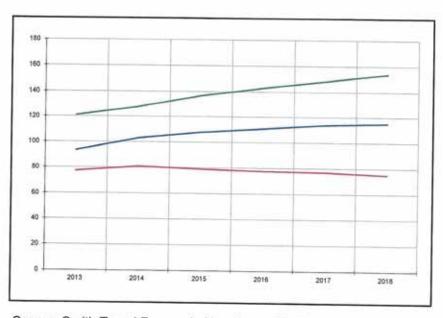

An Average Daily Rate increase of 2.5% over the past three years, is a strong indication of good hotel business in the Hallendale Beach, Florida area, and bodes well for the success of the proposed hotel development. The Proforma factors a 3.0% annual increase.