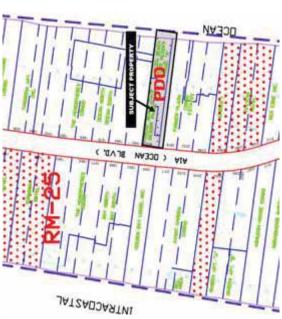

#### Site and Area Evaluation

(Section D)

With the two First Class Entertainment and Retail Venues the proposed hotel, coupled with the Atlantic Ocean Beach, the site seems to be successful. Interim Hospitality Consultants must recommend that the proposed hotel site of 411 North Dixie Highway (East Side), Foster Road (North Side) and Northwest 1<sup>st</sup> Street (West Side) along with closed private retail (South Side) be available for a budget hotel development.

The site is bounded by –

- 1. Neighborhood that is less than First Class in Retail and Residential components.
- 2. Dixie Highway is one way South only in front of the site
- 3. Dixie Highway is Separated by an Active Freight Rail Road train track to the Dixie Highway North Bound Lanes.
- 4. Dixie Highway North Bound Lane Traffic MUST travel Six Blocks North—Past the Hotel Site—to Pembroke Road (Florida 824) to perform a Left Turn to South Bound Dixie Highway to return to the Hotel Site.
- 5. The Hotel Site is five blocks north of the main Commercial East/ West Roadway-Hallandale Beach Boulevard (Florida 858).
- 6. Hallandale Beach Boulevard is the Direct Route from (the West) Transcontinental Interstate 95 and (the East) South Ocean Drive (Florida A1A) and Hallandale Beach on the Atlantic Ocean.
- 7. Hallandale Beach Fire Station Number 7 is directly across the street to the west of the Hotel Site at Foster Road and Northwest 1st Avenue.
- 8. The closed retail shop—along the entire south property line of the Hotel Site—is the former Castle Lounge catering to the Lesbian, Gay, Bisexual and Transgender community with live Talent Shows.