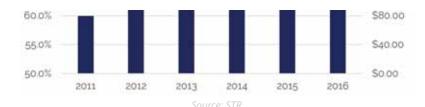

| Proposed<br>Microtel Inn<br>Hallandale Beach, Florida |                                   |          |             |  |  |  |
|-------------------------------------------------------|-----------------------------------|----------|-------------|--|--|--|
| Year                                                  | Year Occupancy Daily Rate Revenue |          |             |  |  |  |
| 2022                                                  | 77.0%                             | \$125.00 | \$2,845,630 |  |  |  |
| 2023                                                  | 78.0%                             | \$130.00 | \$2,997,890 |  |  |  |
| 2024                                                  | 80.0%                             | \$135.00 | \$3,201,770 |  |  |  |
| 2025                                                  | 81.0%                             | \$140.00 | \$3,352,670 |  |  |  |
| 2026                                                  | 81.0%                             | \$146.00 | \$3,496,360 |  |  |  |