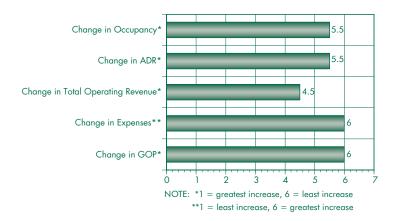

# **Supply and Demand Analysis**

10.00/

(Section E)

An analysis of 2018, Days of the Week Occupancy, for a given month is presented in Tab 7 of the Smith Travel Report as data from the trailing twelve months ending September 2019.

# **Days of the Week Analysis**

When hotels achieve an occupancy of 80.0% and above, an approaching Sold Out Condition is achieved.

It has long been reported in the Hotel Industry that the Key gauge of Hotel Profitability is Hotel Occupancy percentage regardless of the size of the property:

Source; Smith Travel Research, Inc., Hendersonville, Tennessee

When hotels achieve an occupancy of 80.0% and above, an approaching Sold Out Condition is achieved. The Data reflects 38 days of the week, at 4.3 weeks per month, for a total of 168 days of over 80.0% occupancy or nearly 46.0% of the past twelve months in a nearly Sold Out Condition.

Tab 7 also reveals 73 days x 4.3 weeks per month for 314 days, or nearly 86.0% of the past year of occupancy above 70.0%. 67 days x 4.3 weeks per month for 288 days or 79.0% for the past twelve months.

An Average Daily Rate increase of 2.5% over the past three years, is a strong indication of good hotel business in the Hallendale Beach, Florida area, and bodes well for the success of the proposed hotel development. The Proforma factors a 3.0% annual increase.