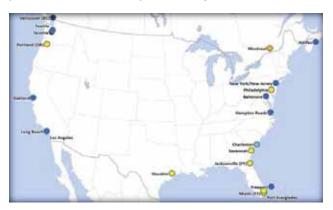

## **Attractions in Hallandale Beach**

Hallandale Beach is conveniently located between Fort Lauderdale and Miami, next to Aventura with access to the Fort Lauderdale / Hollywood and Miami International airports, Port Everglades, Port of Miami, and I-95. Visitors as well as residents can enjoy beautiful beaches, exciting par-mutual wagering, and comfortable hotels. Hallandale Beach offers a wide choice of sporting activities year round including tennis, golf, swimming, boating, and salt water fishing. Evenings offer a choice of fine or casual dining and night club entertainment for all ages from ballroom dancing to rock'n roll. Merchandise of every kind can be found in shopping centers, individual boutiques and malls, conveniently located throughout the city.