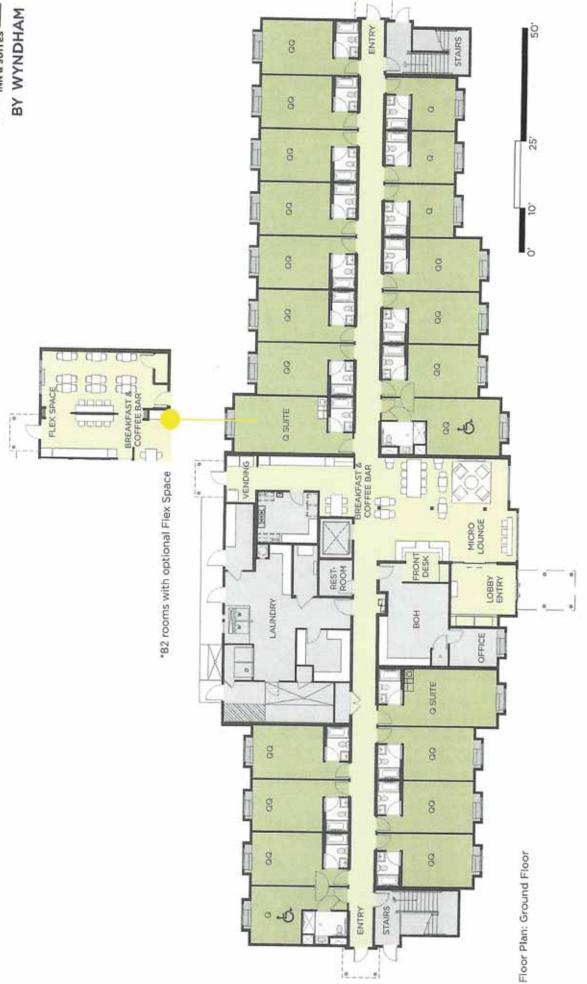

#### **Proposed Facilities and Services**

(Section F)

Based upon field research of the feasibility study, an economy Limited-Service Hotel is recommended. This hotel segment includes such brands as Econo Lodge by Choice Hotels, Super 8, Travelodge and Days Inn by Wyndham, SureStay by Best Western, America's Best Inns by Red Lion Hotels, and Key West Inn by Cobblestone Hotels.

It is the recommendation of Interim Hospitality Consultants that the developer select Microtel Inn, a franchise of Wyndham Hotels. Wyndham Hotels is one of the leading franchise in the Limited-Service Budget segment of the Hospitality Industry. The Microtel Inn concept and design are presented in this section.

| Microtel Inn<br>Hallandale Beach, Florida<br>Proposed Room Mix |                                  |  |  |  |
|----------------------------------------------------------------|----------------------------------|--|--|--|
| 18                                                             | One King Bed                     |  |  |  |
| 57                                                             | Two Double Beds                  |  |  |  |
| 6                                                              | One Kind Bed and Double Sofa Bed |  |  |  |
| 81                                                             | Total Rooms                      |  |  |  |

Source: Interim Hospitality Consultants

In addition to the market-driven suites that are to be furnished to Wyndham standards, the Microtel Inn should incorporate a guest laundry, ballroom/conference room, aquatic center of heated outdoor swimming pool, and a fitness center. All rooms should have the latest technology in Internet wiring. Telephone and Internet services are forecasted to be complimentary. All rooms should have refrigerator/freezers, microwaves, and coffee makers to meet the competitive demand.