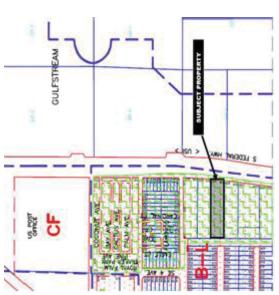

#### Site and Area Evaluation

(Section D)

With the two First Class Entertainment and Retail Venues the proposed hotel, coupled with the Atlantic Ocean Beach, the site seems to be successful. Interim Hospitality Consultants must recommend that the proposed hotel site of 411 North Dixie Highway (East Side), Foster Road (North Side) and Northwest 1<sup>st</sup> Street (West Side) along with closed private retail (South Side) be available for a budget hotel development.

The site is bounded by –

- 1. Neighborhood that is less than First Class in Retail and Residential components.
- 2. Dixie Highway is one way South only in front of the site
- 3. Dixie Highway is Separated by an Active Freight Rail Road train track to the Dixie Highway North Bound Lanes.
- 4. Dixie Highway North Bound Lane Traffic MUST travel Six Blocks North—Past the Hotel Site—to Pembroke Road (Florida 824) to perform a Left Turn to South Bound Dixie Highway to return to the Hotel Site.
- 5. The Hotel Site is five blocks north of the main Commercial East/ West Roadway-Hallandale Beach Boulevard (Florida 858).
- 6. Hallandale Beach Boulevard is the Direct Route from (the West) Transcontinental Interstate 95 and (the East) South Ocean Drive (Florida A1A) and Hallandale Beach on the Atlantic Ocean.
- 7. Hallandale Beach Fire Station Number 7 is directly across the street to the west of the Hotel Site at Foster Road and Northwest 1st Avenue.
- 8. The closed retail shop—along the entire south property line of the Hotel Site—is the former Castle Lounge catering to the Lesbian, Gay, Bisexual and Transgender community with live Talent Shows.