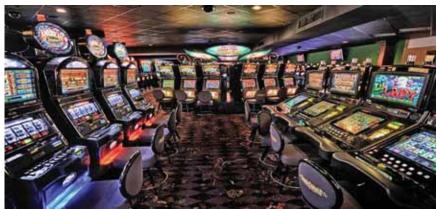

### The Casino at Gulfstream Park...A First Class Experience!

Gulfstream Park has South Florida's hottest casino. Open 365 days a year, it features not only one, but two floors of high energy entertainment with over 800 Las Vegas style slots, a live action poker room with stakes ranging from casual to ultra high, captivating promotions and tournaments.

### Casino

Carnival season lives year-round with the hottest slot machines and virtual table games, infused with an endless supply of Bourbon Street flare.

Slot Machines at Mardi Gras Casino