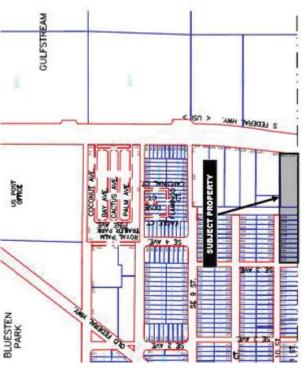

#### Site and Area Evaluation

(Section D)

With the two First Class Entertainment and Retail Venues the proposed hotel, coupled with the Atlantic Ocean Beach, the site seems to be successful. Interim Hospitality Consultants must recommend that the proposed hotel site of 411 North Dixie Highway (East Side), Foster Road (North Side) and Northwest 1<sup>st</sup> Street (West Side) along with closed private retail (South Side) be available for a budget hotel development.

The site is bounded by –

- 1. Neighborhood that is less than First Class in Retail and Residential components.
- 2. Dixie Highway is one way South only in front of the site
- 3. Dixie Highway is Separated by an Active Freight Rail Road train track to the Dixie Highway North Bound Lanes.
- 4. Dixie Highway North Bound Lane Traffic MUST travel Six Blocks North—Past the Hotel Site—to Pembroke Road (Florida 824) to perform a Left Turn to South Bound Dixie Highway to return to the Hotel Site.
- 5. The Hotel Site is five blocks north of the main Commercial East/ West Roadway-Hallandale Beach Boulevard (Florida 858).
- 6. Hallandale Beach Boulevard is the Direct Route from (the West) Transcontinental Interstate 95 and (the East) South Ocean Drive (Florida A1A) and Hallandale Beach on the Atlantic Ocean.
- 7. Hallandale Beach Fire Station Number 7 is directly across the street to the west of the Hotel Site at Foster Road and Northwest 1st Avenue.
- 8. The closed retail shop—along the entire south property line of the Hotel Site—is the former Castle Lounge catering to the Lesbian, Gay, Bisexual and Transgender community with live Talent Shows.