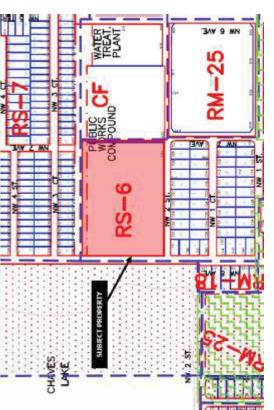

#### Site and Area Evaluation

(Section D)

With the two First Class Entertainment and Retail Venues the proposed hotel, coupled with the Atlantic Ocean Beach, the site seems to be successful. Interim Hospitality Consultants must recommend that the proposed hotel site of 411 North Dixie Highway (East Side), Foster Road (North Side) and Northwest 1<sup>st</sup> Street (West Side) along with closed private retail (South Side) be available for a budget hotel development.

The site is bounded by –

- 1. Neighborhood that is less than First Class in Retail and Residential components.
- 2. Dixie Highway is one way South only in front of the site
- 3. Dixie Highway is Separated by an Active Freight Rail Road train track to the Dixie Highway North Bound Lanes.
- 4. Dixie Highway North Bound Lane Traffic MUST travel Six Blocks North—Past the Hotel Site—to Pembroke Road (Florida 824) to perform a Left Turn to South Bound Dixie Highway to return to the Hotel Site.
- 5. The Hotel Site is five blocks north of the main Commercial East/ West Roadway-Hallandale Beach Boulevard (Florida 858).
- 6. Hallandale Beach Boulevard is the Direct Route from (the West) Transcontinental Interstate 95 and (the East) South Ocean Drive (Florida A1A) and Hallandale Beach on the Atlantic Ocean.
- 7. Hallandale Beach Fire Station Number 7 is directly across the street to the west of the Hotel Site at Foster Road and Northwest 1st Avenue.
- 8. The closed retail shop—along the entire south property line of the Hotel Site—is the former Castle Lounge catering to the Lesbian, Gay, Bisexual and Transgender community with live Talent Shows.