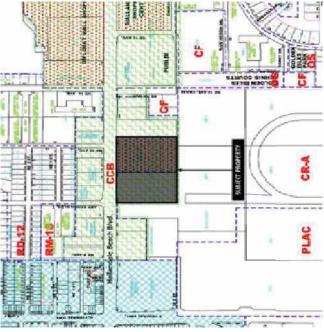

#### Site and Area Evaluation

(Section D)

With the two First Class Entertainment and Retail Venues the proposed hotel, coupled with the Atlantic Ocean Beach, the site seems to be successful. Interim Hospitality Consultants must recommend that the proposed hotel site of 411 North Dixie Highway (East Side), Foster Road (North Side) and Northwest 1<sup>st</sup> Street (West Side) along with closed private retail (South Side) be available for a budget hotel development.

The site is bounded by –

- 1. Neighborhood that is less than First Class in Retail and Residential components.
- 2. Dixie Highway is one way South only in front of the site
- 3. Dixie Highway is Separated by an Active Freight Rail Road train track to the Dixie Highway North Bound Lanes.
- 4. Dixie Highway North Bound Lane Traffic MUST travel Six Blocks North—Past the Hotel Site—to Pembroke Road (Florida 824) to perform a Left Turn to South Bound Dixie Highway to return to the Hotel Site.
- 5. The Hotel Site is five blocks north of the main Commercial East/ West Roadway-Hallandale Beach Boulevard (Florida 858).
- 6. Hallandale Beach Boulevard is the Direct Route from (the West) Transcontinental Interstate 95 and (the East) South Ocean Drive (Florida A1A) and Hallandale Beach on the Atlantic Ocean.
- 7. Hallandale Beach Fire Station Number 7 is directly across the street to the west of the Hotel Site at Foster Road and Northwest 1st Avenue.
- 8. The closed retail shop—along the entire south property line of the Hotel Site—is the former Castle Lounge catering to the Lesbian, Gay, Bisexual and Transgender community with live Talent Shows.