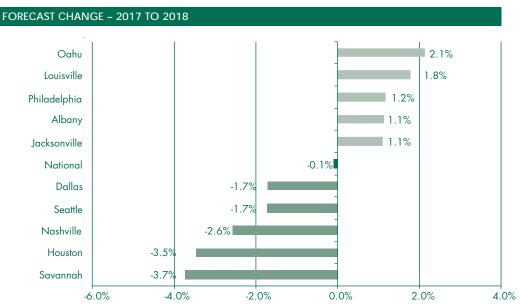

Occupancy and ADR

Of the 36 Hotel Horizons® markets forecast to suffer declines in occupancy in 2018, all but one (West Palm Beach) are projected to see an increase in lodging demand. Therefore, it is the superior growth in supply that is causing the declines in occupancy.

Hotels in Oahu will benefit from a combination of strong growth in demand and limited increases in supply. The result will be a 2.1 percent in-

crease in occupancy, the greatest rise among all U.S. lodging markets. The 85 percent occupancy level projected for Oahu in 2018 is second only to the 86.7 percent mark forecast for New York City.

#### **GREATEST / LEAST CHANGE IN DEMAND**



Source: CBRE Hotels' Americas Research, March 2018 - May 2018 Hotel Horizons® Forecast

#### **GREATEST / LEAST CHANGE IN OCCUPANCY**



Source: CBRE Hotels' Americas Research, March 2018 - May 2018 Hotel Horizons® Forecast

Group demand induced by the re-opening of the convention center will boost occupancy in Louisville by 1.8 percent. Philadelphia, Albany and Jacksonville will also see occupancy gains greater than 1.0 percent.

The significant declines in occupancy forecast for Savannah, Seattle, Nashville, and Dallas can all be attributed to strong increases in new competition. Hotels in Houston will not be able to sustain the occupancy boost attributable to Hurricane Harvey in 2017.

Market occupancy above 70 percent will provide hoteliers in Sacramento, Orlando, West Palm Beach, and Jacksonville with relative pricing power. ADRs in these cities are forecast to increase by more than 4.2 percent in 2018. Supply gains