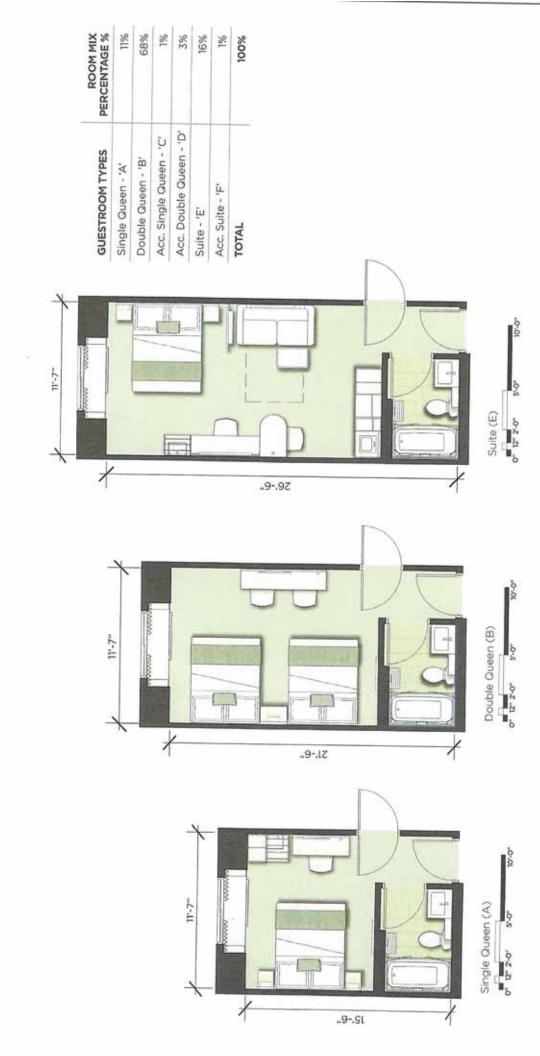

#### **Proposed Facilities and Services**

(Section F)

Based upon field research of the feasibility study, an economy Limited-Service Hotel is recommended. This hotel segment includes such brands as Econo Lodge by Choice Hotels, Super 8, Travelodge and Days Inn by Wyndham, SureStay by Best Western, America's Best Inns by Red Lion Hotels, and Key West Inn by Cobblestone Hotels.

It is the recommendation of Interim Hospitality Consultants that the developer select Microtel Inn, a franchise of Wyndham Hotels. Wyndham Hotels is one of the leading franchise in the Limited-Service Budget segment of the Hospitality Industry. The Microtel Inn concept and design are presented in this section.

| Microtel Inn<br>Hallandale Beach, Florida<br>Proposed Room Mix |                                  |  |  |  |
|----------------------------------------------------------------|----------------------------------|--|--|--|
| 18                                                             | One King Bed                     |  |  |  |
| 57                                                             | Two Double Beds                  |  |  |  |
| 6                                                              | One Kind Bed and Double Sofa Bed |  |  |  |
| 81                                                             | Total Rooms                      |  |  |  |

Source: Interim Hospitality Consultants

In addition to the market-driven suites that are to be furnished to Wyndham standards, the Microtel Inn should incorporate a guest laundry, ballroom/conference room, aquatic center of heated outdoor swimming pool, and a fitness center. All rooms should have the latest technology in Internet wiring. Telephone and Internet services are forecasted to be complimentary. All rooms should have refrigerator/freezers, microwaves, and coffee makers to meet the competitive demand.