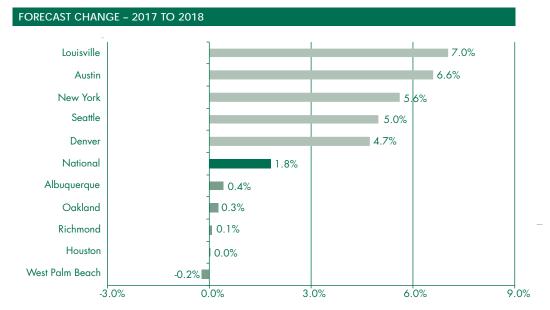

Hurricane Harvey generated significant room nights for emergency responders, recovery specialists, and insurance claim adjusters.

#### Occupancy and ADR

Of the 36 Hotel Horizons® markets forecast to suffer declines in occupancy in 2018, all but one (West Palm Beach) are projected to see an increase in lodging demand. Therefore, it is the superior growth in supply that is causing the declines in occupancy.

Hotels in Oahu will benefit from a combination of strong growth in demand and limited increases in supply. The result will be a 2.1 percent in-

crease in occupancy, the greatest rise among all U.S. lodging markets. The 85 percent occupancy level projected for Oahu in 2018 is second only to the 86.7 percent mark forecast for New York City.

#### **GREATEST / LEAST CHANGE IN DEMAND**



Source: CBRE Hotels' Americas Research, March 2018 - May 2018 Hotel Horizons® Forecast

#### **GREATEST / LEAST CHANGE IN OCCUPANCY**



Source: CBRE Hotels' Americas Research, March 2018 - May 2018 Hotel Horizons® Forecast

Group demand induced by the re-opening of the convention center will boost occupancy in Louisville by 1.8 percent. Philadelphia, Albany and Jacksonville will also see occupancy gains greater than 1.0 percent.

The significant declines in occupancy forecast for Savannah, Seattle, Nashville, and Dallas can all be attributed to strong increases in new competition. Hotels in Houston will not be able to sustain the occupancy boost attributable to Hurricane Harvey in 2017.

Market occupancy above 70 percent will provide hoteliers in Sacramento, Orlando, West Palm Beach, an