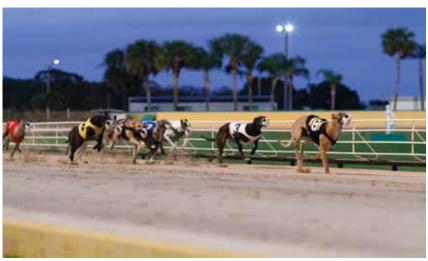

### Racing

Since welcoming its first group of excited fans to the Hollywood Dog Track in 1934, The Racetrack at Big Easy Casino has grown to be South Florida's premier greyhound racing venue.

Enjoy live greyhound racing from December to April, as well as daily simulcast of over 30 greyhound, harness, and thoroughbred races from the best tracks across the United States, Canada, Ireland and Australia.

Mardi Gras Greyhound Dog Racing Track

**Greyhound Race at Mardi Gras Track** 