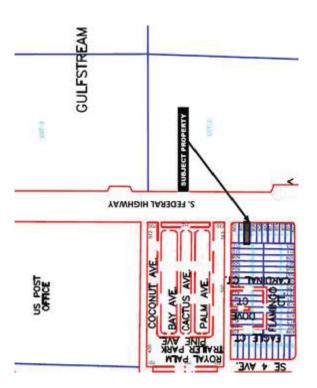

#### Site and Area Evaluation

(Section D)

With the two First Class Entertainment and Retail Venues the proposed hotel, coupled with the Atlantic Ocean Beach, the site seems to be successful. Interim Hospitality Consultants must recommend that the proposed hotel site of 411 North Dixie Highway (East Side), Foster Road (North Side) and Northwest 1<sup>st</sup> Street (West Side) along with closed private retail (South Side) be available for a budget hotel development.

The site is bounded by –

- 1. Neighborhood that is less than First Class in Retail and Residential components.
- 2. Dixie Highway is one way South only in front of the site
- 3. Dixie Highway is Separated by an Active Freight Rail Road train track to the Dixie Highway North Bound Lanes.
- 4. Dixie Highway North Bound Lane Traffic MUST travel Six Blocks North—Past the Hotel Site—to Pembroke Road (Florida 824) to perform a Left Turn to South Bound Dixie Highway to return to the Hotel Site.
- 5. The Hotel Site is five blocks north of the main Commercial East/ West Roadway-Hallandale Beach Boulevard (Florida 858).
- 6. Hallandale Beach Boulevard is the Direct Route from (the West) Transcontinental Interstate 95 and (the East) South Ocean Drive (Florida A1A) and Hallandale Beach on the Atlantic Ocean.
- 7. Hallandale Beach Fire Station Number 7 is directly across the street to the west of the Hotel Site at Foster Road and Northwest 1st Avenue.
- 8. The closed retail shop—along the entire south property line of the Hotel Site—is the former Castle Lounge catering to the Lesbian, Gay, Bisexual and Transgender community with live Talent Shows.