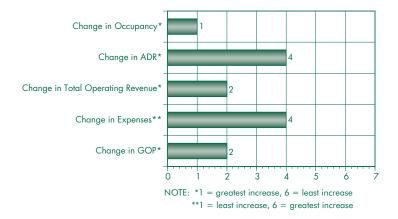

# **Supply and Demand Analysis**

10.00/

(Section E)

An analysis of 2018, Days of the Week Occupancy, for a given month is presented in Tab 7 of the Smith Travel Report as data from the trailing twelve months ending September 2019.

# **Days of the Week Analysis**

When hotels achieve an occupancy of 80.0% and above, an approaching Sold Out Condition is achieved.

It has long been reported in the Hotel Industry that the Key gauge of Hotel Profitability is Hotel Occupancy percentage regardless of the size of the property:

Source; Smith Travel Research, Inc., Hendersonville, Tennessee

When hotels achieve an occupancy of 80.0% and above, an approaching Sold Out Condition is achieved. The Data reflects 38 days of the week, at 4.3 weeks per month, for a total of 168 days of over 80.0% occupancy or nearly 46.0% of the past twelve months in a nearly Sold Out Condition.

Tab 7 also reveals 73 days x 4.3 weeks per month for 314 days, or nearly 86.0% of the past year of occupancy above 70.0%. 67 days x 4.3 weeks per month for 288 days or 79.0% for the past twelve months.

An Average Daily Rate increase of 2.5% over the past three years, is a strong indication of good hotel business in the Hallendale Beach, Florida area, and bodes well for the success of the proposed hotel development. The Proforma factors a 3.0% annual increase.