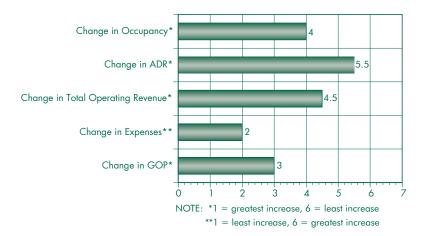

# **Supply and Demand Analysis**

10.00/

(Section E)

An analysis of 2018, Days of the Week Occupancy, for a given month is presented in Tab 7 of the Smith Travel Report as data from the trailing twelve months ending September 2019.

# **Days of the Week Analysis**

When hotels achieve an occupancy of 80.0% and above, an approaching Sold Out Condition is achieved.

It has long been reported in the Hotel Industry that the Key gauge of Hotel Profitability is Hotel Occupancy percentage regardless of the size of the property:

Source; Smith Travel Research, Inc., Hendersonville, Tennessee

When hotels achieve an occupancy of 80.0% and above, an approaching Sold Out Condition is achieved. The Data reflects 38 days of the week, at 4.3 weeks per month, for a total of 168 days of over 80.0% occupancy or nearly 46.0% of the past twelve months in a nearly Sold Out Condition.

Tab 7 also reveals 73 days x 4.3 weeks per month for 314 days, or nearly 86.0% of the past year of occupancy above 70.0%. 67 days x 4.3 weeks per month for 288 days or 79.0% for the past twelve months.

An Average Daily Rate increase of 2.5% over the past three years, is a strong indication of good hotel business in the Hallendale Beach, Florida area, and bodes well for the success of the proposed hotel development. The Proforma factors a 3.0% annual increase.