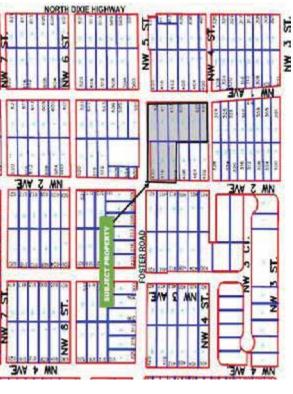

#### Site and Area Evaluation

(Section D)

With the two First Class Entertainment and Retail Venues the proposed hotel, coupled with the Atlantic Ocean Beach, the site seems to be successful. Interim Hospitality Consultants must recommend that the proposed hotel site of 411 North Dixie Highway (East Side), Foster Road (North Side) and Northwest 1<sup>st</sup> Street (West Side) along with closed private retail (South Side) be available for a budget hotel development.

The site is bounded by –

- 1. Neighborhood that is less than First Class in Retail and Residential components.
- 2. Dixie Highway is one way South only in front of the site
- 3. Dixie Highway is Separated by an Active Freight Rail Road train track to the Dixie Highway North Bound Lanes.
- 4. Dixie Highway North Bound Lane Traffic MUST travel Six Blocks North—Past the Hotel Site—to Pembroke Road (Florida 824) to perform a Left Turn to South Bound Dixie Highway to return to the Hotel Site.
- 5. The Hotel Site is five blocks north of the main Commercial East/ West Roadway-Hallandale Beach Boulevard (Florida 858).
- 6. Hallandale Beach Boulevard is the Direct Route from (the West) Transcontinental Interstate 95 and (the East) South Ocean Drive (Florida A1A) and Hallandale Beach on the Atlantic Ocean.
- 7. Hallandale Beach Fire Station Number 7 is directly across the street to the west of the Hotel Site at Foster Road and Northwest 1st Avenue.
- 8. The closed retail shop—along the entire south property line of the Hotel Site—is the former Castle Lounge catering to the Lesbian, Gay, Bisexual and Transgender community with live Talent Shows.