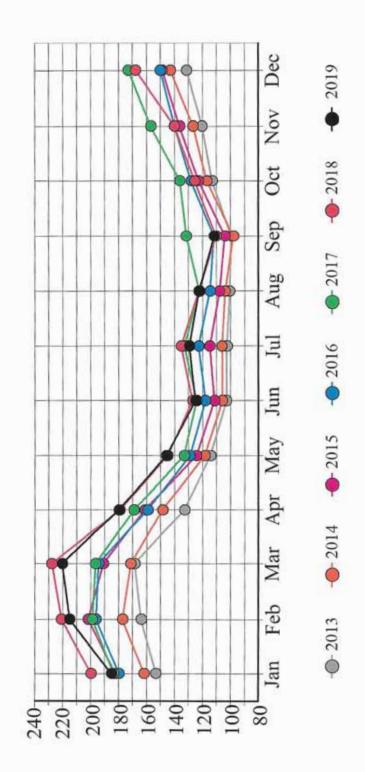

# **Supply and Demand Analysis**

10.00/

(Section E)

An analysis of 2018, Days of the Week Occupancy, for a given month is presented in Tab 7 of the Smith Travel Report as data from the trailing twelve months ending September 2019.

# **Days of the Week Analysis**

When hotels achieve an occupancy of 80.0% and above, an approaching Sold Out Condition is achieved.

It has long been reported in the Hotel Industry that the Key gauge of Hotel Profitability is Hotel Occupancy percentage regardless of the size of the property:

Source; Smith Travel Research, Inc., Hendersonville, Tennessee

When hotels achieve an occupancy of 80.0% and above, an approaching Sold Out Condition is achieved. The Data reflects 38 days of the week, at 4.3 weeks per month, for a total of 168 days of over 80.0% occupancy or nearly 46.0% of the past twelve months in a nearly Sold Out Condition.

Tab 7 also reveals 73 days x 4.3 weeks per month for 314 days, or nearly 86.0% of the past year of occupancy above 70.0%. 67 days x 4.3 weeks per month for 288 days or 79.0% for the past twelve months.