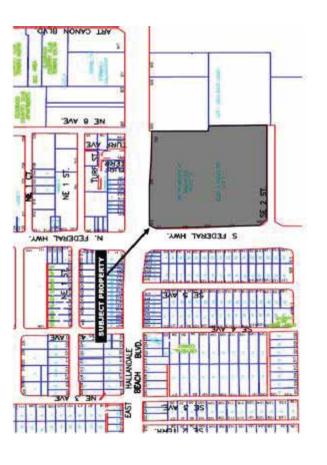

#### Site and Area Evaluation

(Section D)

With the two First Class Entertainment and Retail Venues the proposed hotel, coupled with the Atlantic Ocean Beach, the site seems to be successful. Interim Hospitality Consultants must recommend that the proposed hotel site of 411 North Dixie Highway (East Side), Foster Road (North Side) and Northwest 1<sup>st</sup> Street (West Side) along with closed private retail (South Side) be available for a budget hotel development.

The site is bounded by –

- 1. Neighborhood that is less than First Class in Retail and Residential components.
- 2. Dixie Highway is one way South only in front of the site
- 3. Dixie Highway is Separated by an Active Freight Rail Road train track to the Dixie Highway North Bound Lanes.
- 4. Dixie Highway North Bound Lane Traffic MUST travel Six Blocks North—Past the Hotel Site—to Pembroke Road (Florida 824) to perform a Left Turn to South Bound Dixie Highway to return to the Hotel Site.
- 5. The Hotel Site is five blocks north of the main Commercial East/ West Roadway-Hallandale Beach Boulevard (Florida 858).
- 6. Hallandale Beach Boulevard is the Direct Route from (the West) Transcontinental Interstate 95 and (the East) South Ocean Drive (Florida A1A) and Hallandale Beach on the Atlantic Ocean.
- 7. Hallandale Beach Fire Station Number 7 is directly across the street to the west of the Hotel Site at Foster Road and Northwest 1st Avenue.
- 8. The closed retail shop—along the entire south property line of the Hotel Site—is the former Castle Lounge catering to the Lesbian, Gay, Bisexual and Transgender community with live Talent Shows.

9. The main retail along North Dixie Highway is comprised of approximately 25 to 30 Automotive Repair Shops.

After weeks of analyzing the hotel site with representatives of various hotel franchise companies, such as: