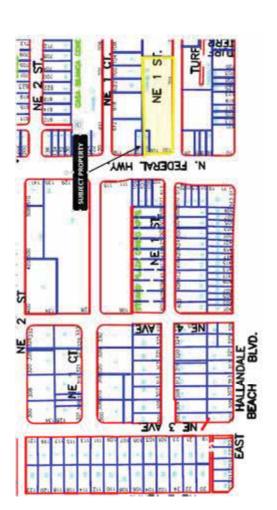

#### Site and Area Evaluation

(Section D)

With the two First Class Entertainment and Retail Venues the proposed hotel, coupled with the Atlantic Ocean Beach, the site seems to be successful. Interim Hospitality Consultants must recommend that the proposed hotel site of 411 North Dixie Highway (East Side), Foster Road (North Side) and Northwest 1<sup>st</sup> Street (West Side) along with closed private retail (South Side) be available for a budget hotel development.

The site is bounded by –

- 1. Neighborhood that is less than First Class in Retail and Residential components.
- 2. Dixie Highway is one way South only in front of the site
- 3. Dixie Highway is Separated by an Active Freight Rail Road train track to the Dixie Highway North Bound Lanes.
- 4. Dixie Highway North Bound Lane Traffic MUST travel Six Blocks North—Past the Hotel Site—to Pembroke Road (Florida 824) to perform a Left Turn to South Bound Dixie Highway to return to the Hotel Site.
- 5. The Hotel Site is five blocks north of the main Commercial East/ West Roadway-Hallandale Beach Boulevard (Florida 858).
- 6. Hallandale Beach Boulevard is the Direct Route from (the West) Transcontinental Interstate 95 and (the East) South Ocean Drive (Florida A1A) and Hallandale Beach on the Atlantic Ocean.
- 7. Hallandale Beach Fire Station Number 7 is directly across the street to the west of the Hotel Site at Foster Road and Northwest 1st Avenue.
- 8. The closed retail shop—along the entire south property line of the Hotel Site—is the former Castle Lounge catering to the Lesbian, Gay, Bisexual and Transgender community with live Talent Shows.