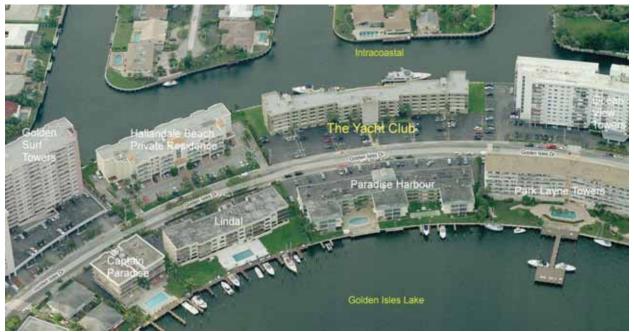

By 1900, the community had slowly grown to a dozen families—seven of Swedish, three of English, and two of African descent. In 1904 the first school was built, and the first church followed two years later. Hallandale was primarily a farming community; the beach was undeveloped and used by the residents only for recreational purposes.

Hallandale was incorporated on 11 May 1927, the eighth municipality in Broward County. By that time, a thriving community of 1,500 residents, with electricity and street lights, was in place. In 1947, Hallandale was reincorporated as the City of Hallandale, allowing it to expand its borders through annexation of nearby unincorporated land lying adjacent to the Atlantic shore. On August 27, 1999, the city officially changed its name to Hallandale Beach.





Hallandale Beach along Intracoastal Waterway

# Geography

Hallandale Beach is located at 25°59′12″N 80°08′46″W. According to the United States Census Bureau, the city has a total area 4.55 square miles. 4.21 square miles of it is land and .34 square miles of it (7.47%) is water.

Hollywood is located north of Hallandale Beach, Aventura in Miami-Dade County is south of the city, the Atlantic Ocean is to the east, and Pembroke Park is located west.

Although it appears from a map that a small portion of the *Golden Isles* neighborhood extends into Miami-Dade County, this land was actually transferred to Broward County, and annexed to Hallandale Beach in 1978.



Map of Florida with Broward County (green) and inset of Hallandale Beach (red)





Hallandale Beach East of 1A1

# **Demographi