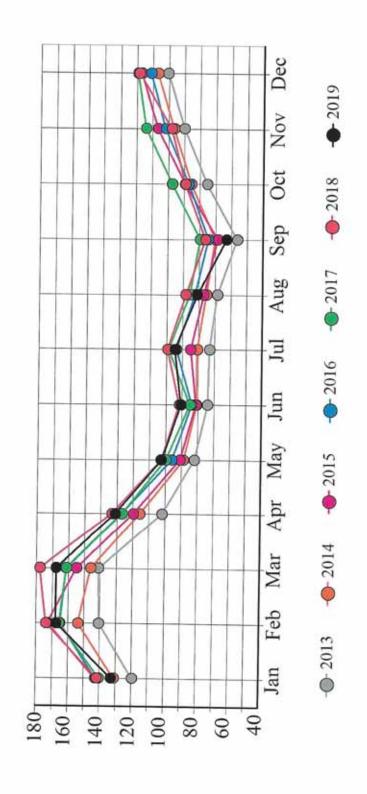

# **Supply and Demand Analysis**

10.00/

(Section E)

An analysis of 2018, Days of the Week Occupancy, for a given month is presented in Tab 7 of the Smith Travel Report as data from the trailing twelve months ending September 2019.

# **Days of the Week Analysis**

When hotels achieve an occupancy of 80.0% and above, an approaching Sold Out Condition is achieved.

It has long been reported in the Hotel Industry that the Key gauge of Hotel Profitability is Hotel Occupancy percentage regardless of the size of the property:

Source; Smith Travel Research, Inc., Hendersonville, Tennessee

When hotels achieve an occupancy of 80.0% and above, an approaching Sold Out Condition is achieved. The Data reflects 38 days of the week, at 4.3 weeks per month, for a total of 168 days of over 80.0% occupancy or nearly 46.0% of the past twelve months in a nearly Sold Out Condition.

Tab 7 also reveals 73 days x 4.3 weeks per month for 314 days, or nearly 86.0% of the past year of occupancy above 70.0%. 67 days x 4.3 weeks per month for 288 days or 79.0% for the past twelve months.