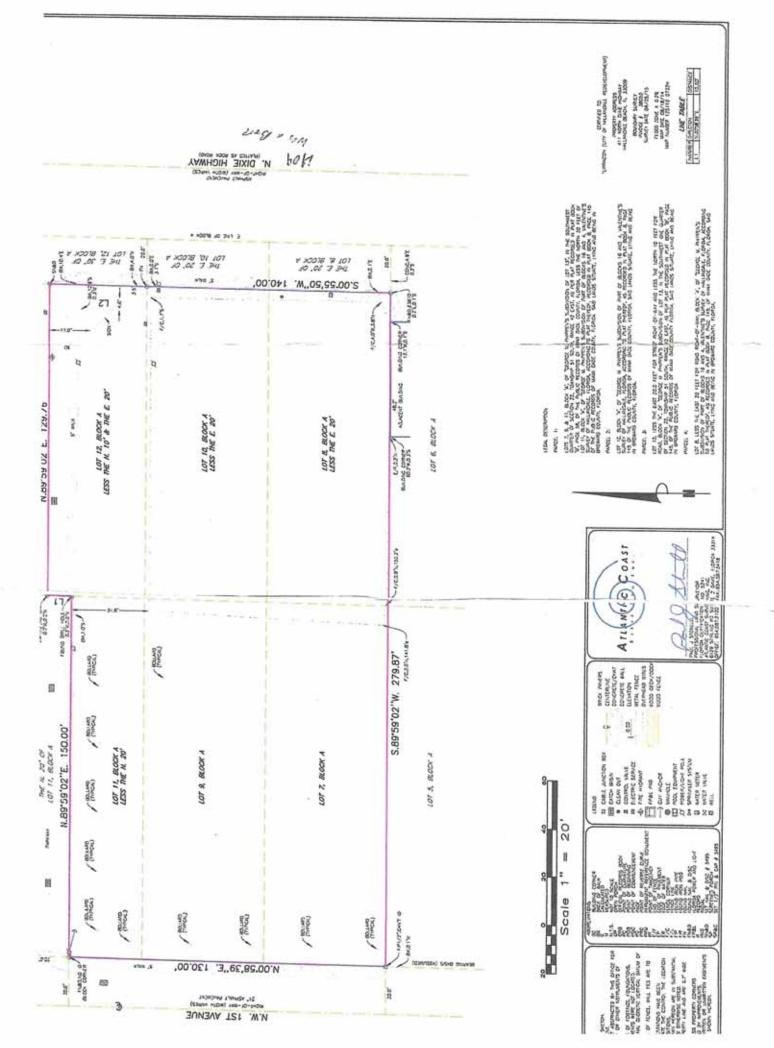

#### Site and Area Evaluation

(Section D)

With the two First Class Entertainment and Retail Venues the proposed hotel, coupled with the Atlantic Ocean Beach, the site seems to be successful. Interim Hospitality Consultants must recommend that the proposed hotel site of 411 North Dixie Highway (East Side), Foster Road (North Side) and Northwest 1<sup>st</sup> Street (West Side) along with closed private retail (South Side) be available for a budget hotel development.

The site is bounded by –

- 1. Neighborhood that is less than First Class in Retail and Residential components.
- 2. Dixie Highway is one way South only in front of the site
- 3. Dixie Highway is Separated by an Active Freight Rail Road train track to the Dixie Highway North Bound Lanes.
- 4. Dixie Highway North Bound Lane Traffic MUST travel Six Blocks North—Past the Hotel Site—to Pembroke Road (Florida 824) to perform a Left Turn to South Bound Dixie Highway to return to the Hotel Site.
- 5. The Hotel Site is five blocks north of the main Commercial East/ West Roadway-Hallandale Beach Boulevard (Florida 858).
- 6. Hallandale Beach Boulevard is the Direct Route from (the West) Transcontinental Interstate 95 and (the East) South Ocean Drive (Florida A1A) and Hallandale Beach on the Atlantic Ocean.
- 7. Hallandale Beach Fire Station Number 7 is directly across the street to the west of the Hotel Site at Foster Road and Northwest 1st Avenue.
- 8. The closed retail shop—along the entire south property line of the Hotel Site—is the former Castle Lounge catering to the Lesbian, Gay, Bisexual and Transgender community with live Talent Shows.