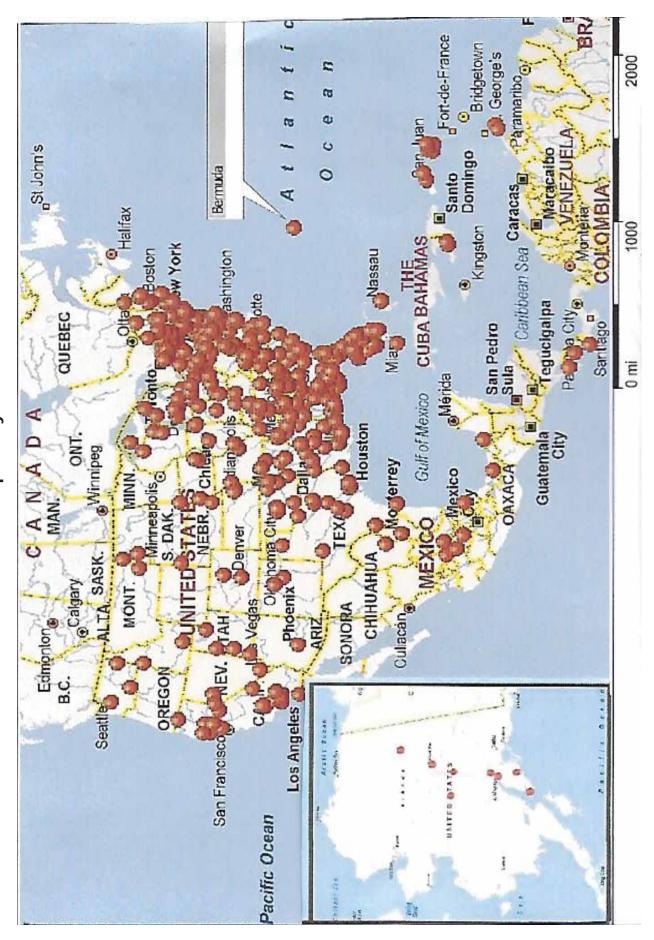

# **Franchise Information**

Information on Wyndham Hotels is presented on the following pages.

Wyndham Hotels and Resorts is an international hotel and resort chain based in the United States. It has locations in China, Canada, Mexico, Colombia, Ecuador, Turkey, Germany, the UK, the Caribbean, the UAE, Indonesia and Margarita Island in Venezuela. On June 1, 2018, Wyndham Worldwide spun-off Wyndham Hotels & Resorts as its own company, and Wyndham Worldwide was renamed Wyndham Destinations. As of December 31, 2018, it has 9,157 hotels, including 8,717 that are franchised, 438 that are managed and two that are owned, and, as of March 31, 2019, it has approximately 812,100 rooms, including approximately 745,300 that are franchised and approximately 66,800 that are managed, increased from the systemwide total of 809,933 rooms as of December 31, 2018.

# Wyndham Hotel Group

Wyndham Hotel Group offers brands in lodging franchising, vacation ownership, vacation rentals and vacation exchange. It is composed of more than 9,000 hotels under 21 brands spanning more than 75 countries in six continents, competing in brand markets ranging from economy to upscale. Wyndham Worldwide is headquartered in Orlando, Florida and has more than 40,000 employees around the world. Lodging management services are provided to upscale properties through Wyndham Hotel Management.