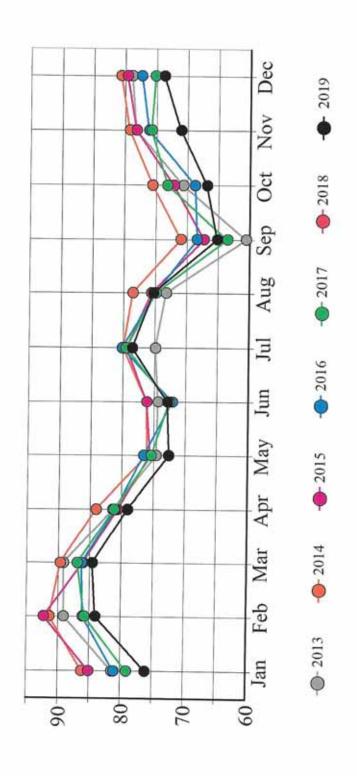

# **Supply and Demand Analysis**

10.00/

(Section E)

An analysis of 2018, Days of the Week Occupancy, for a given month is presented in Tab 7 of the Smith Travel Report as data from the trailing twelve months ending September 2019.

# **Days of the Week Analysis**

When hotels achieve an occupancy of 80.0% and above, an approaching Sold Out Condition is achieved.

It has long been reported in the Hotel Industry that the Key gauge of Hotel Profitability is Hotel Occupancy percentage regardless of the size of the property:

Source; Smith Travel Research, Inc., Hendersonville, Tennessee

When hotels achieve an occupancy of 80.0% and above, an approaching Sold Out Condition is achieved. The Data reflects 38 days of the week, at 4.3 weeks per month, for a total of 168 days of over 80.0% occupancy or nearly 46.0% of the past twelve months in a nearly Sold Out Condition.

Tab 7 also reveals 73 days x 4.3 weeks per month for 314 days, or nearly 86.0% of the past year of occupancy above 70.0%. 67 days x 4.3 weeks per month for 288 days or 79.0% for the past twelve months.