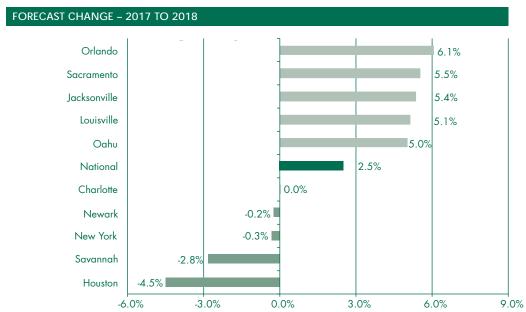

# **Supply and Demand Analysis**

10.00/

(Section E)

An analysis of 2018, Days of the Week Occupancy, for a given month is presented in Tab 7 of the Smith Travel Report as data from the trailing twelve months ending September 2019.

An Average Daily Rate increase of 2.5% over the past three years, is a strong indication of good hotel business in the Hallendale Beach, Florida area, and bodes well for the success of the proposed hotel development. The Proforma factors a 3.0% annual increase.