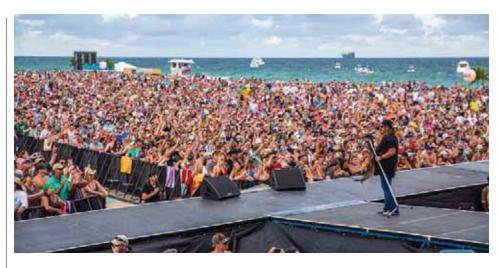

### **Entertainment**

Gulfstream Park has, in recent years, been a venue for concerts, with performances taking place on the grounds outside the grandstand. Reserved seats to the concerts are sold in advance, and others paying normal admission to the track may watch the concert in standing room. Various singers and groups who were popular in earlier times perform at Gulfstream as part of their tours. The track was also host to the Miami Pop Festival from December 28–30, 1968, featuring over thirty performing bands and artists, including The Grateful Dead.