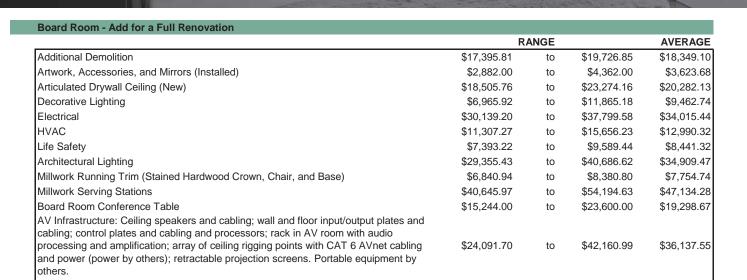

|
| Vinyl Wallcovering (LY 54")                                                | \$7,242.05  | to   | \$8,391.78  | \$7,809.77  |
| Window Treatments (with Hardware and Installation)                         | \$5,702.00  | to   | \$8,572.00  | \$7,136.67  |
| Executive Chairs                                                           | \$25,400.00 | to   | \$32,800.00 | \$29,093.33 |
| Board Room Softgoods Renovation Cost Subtotal                              | \$52,741.18 | to   | \$67,898.29 | \$60,183.94 |
| Board Room Softgoods Renovation Cost Per SF                                | \$36.22     | to   | \$46.63     | \$41.34     |

Prototype Hotel: 200 guestrooms, 20 suites, 6 stories (5 with guestrooms), 37 bays/floor Other assumptions and allowances are listed in each section below.



\$210,767.21

\$144.76

to

to

\$291,296.47

\$200.07

\$252,399.42

\$173.35

**Board Room Full Renovation Additional Cost Subtotal** 

**Board Room Full Renovation Additional Cost Per SF** 

#### **Exercise Facility Softgoods Renovation**

Assume an exercise facility of approximately 28' x 65' (1,820 SF). Ceiling 12' AFF.

| RANGE                                                |             | ANGE |             | AVERAGE     |
|------------------------------------------------------|-------------|------|-------------|-------------|
| Demolition of Vinyl and Floor Finish                 | \$4,348.95  | to   | \$5,479.68  | \$4,879.52  |
| Artwork (Installed)                                  | \$1,930.00  | to   | \$2,924.00  | \$2,428.34  |
| Clock