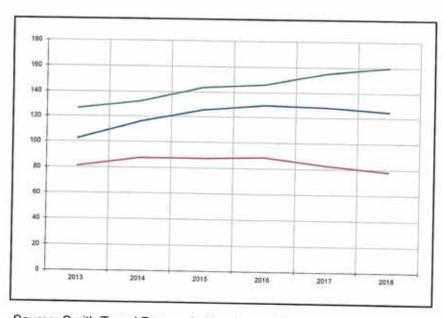

An Average Daily Rate increase of 2.5% over the past three years, is a strong indication of good hotel business in the Hallendale Beach, Florida area, and bodes well for the success of the proposed hotel development. The Proforma factors a 3.0% annual increase.

# **Financial Analysis**

(Section H)

Projections of annual operating returns for the Microtel Inn by Wyndham Hotels were prepared for five years, 2022 through 2026. The projections are based on the results of operations of comparable facilities and our conclusions regarding the environment in which the hotel would operate.