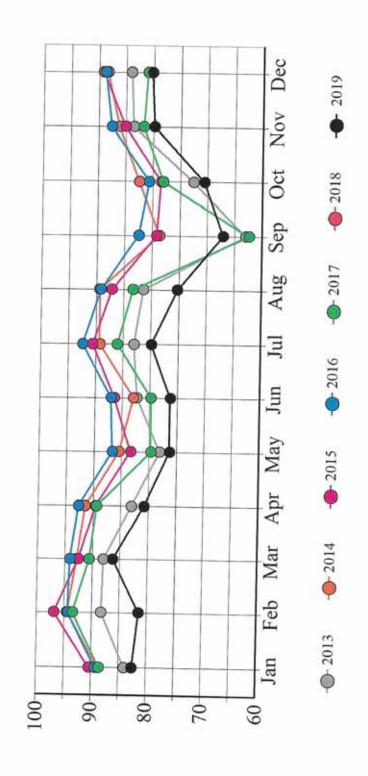

# **Supply and Demand Analysis**

10.00/

(Section E)

An analysis of 2018, Days of the Week Occupancy, for a given month is presented in Tab 7 of the Smith Travel Report as data from the trailing twelve months ending September 2019.

# **Days of the Week Analysis**

When hotels achieve an occupancy of 80.0% and above, an approaching Sold Out Condition is achieved.

It has long been reported in the Hotel Industry that the Key gauge of Hotel Profitability is Hotel Occupancy percentage regardless of the size of the property:

Source; Smith Travel Research, Inc., Hendersonville, Tennessee

When hotels achieve an occupancy of 80.0% and above, an approaching Sold Out Condition is achieved. The Data reflects 38 days of the week, at 4.3 weeks per month, for a total of 168 days of over 80.0% occupancy or nearly 46.0% of the past twelve months in a nearly Sold Out Condition.

Tab 7 also reveals 73 days x 4.3 weeks per month for 314 days, or nearly 86.0% of the past year of occupancy above 70.0%. 67 days x 4.3 weeks per month for 288 days or 79.0% for the past twelve months.