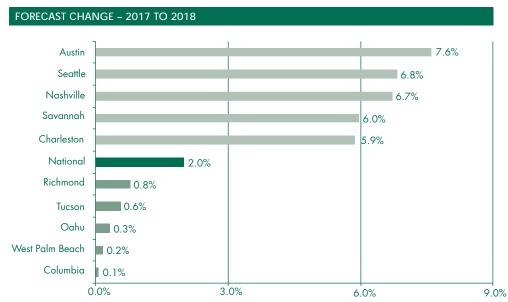

new projects in these cities are boutique and lifestyle hotels that are consistent with the charming environment in these markets.

Least favorite among developers in 2018 are the hotel markets of Columbia (SC), West Palm Beach, Oahu, Tucson, and Richmond. The lodging supplies in these markets are projected to grow by less than one percent.

The Louisville market is forecast to enjoy the greatest percentage increase in lodging demand during 2018. After two years of renovation and expansion, the Kentucky International Convention Center will re-open in 2018, along with a new 600 room Omni Hotel. Fortunately for hoteliers in New York, Austin and Seattle, a lot of the new supply in these cities will be filled by new demand. These three markets are

#### **GREATEST / LEAST CHANGE IN SUPPLY**



Source: CBRE Hotels' Americas Research, March 2018 - May 2018 Hotel Horizons® Forecast

projected to enjoy demand growth greater than 5.0 percent in 2018.

Lodging demand is forecast to decline in West Palm Beach in 2018, while the local economies in Richmond and Albuquerque will only support demand growth of less than 0.5 percent. High occupancy levels will mute the ability of hotels in Oakland to accommodate more guests. The low demand change in the Houston market is the result of an inequitable comparison to 2017 when Hurricane Harvey generated significant room nights for emergency responders, recovery specialists, and insurance claim adjusters.

#### Occupancy and ADR

Of the 36 Hotel Horizons® markets forecast to suffer declines in occupancy in 2018, all but one (West Palm Beach) ar