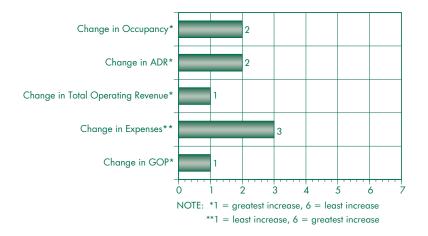

# **Supply and Demand Analysis**

10.00/

(Section E)

An analysis of 2018, Days of the Week Occupancy, for a given month is presented in Tab 7 of the Smith Travel Report as data from the trailing twelve months ending September 2019.

# **Days of the Week Analysis**

When hotels achieve an occupancy of 80.0% and above, an approaching Sold Out Condition is achieved.

It has long been reported in the Hotel Industry that the Key gauge of Hotel Profitability is Hotel Occupancy percentage regardless of the size of the property:

Source; Smith Travel Research, Inc., Hendersonville, Tennessee

When hotels achieve an occupancy of 80.0% and above, an approaching Sold Out Condition is achieved. The Data reflects 38 days of the week, at 4.3 weeks per month, for a total of 168 days of over 80.0% occupancy or nearly 46.0% of the past twelve months in a nearly Sold Out Condition.

Tab 7 also reveals 73 days x 4.3 weeks per month for 314 days, or nearly 86.0% of the past year of occupancy above 70.0%. 67 days x 4.3 weeks per month for 288 days or 79.0% for the past twelve months.

An Average Daily Rate increase of 2.5% over the past three years, is a strong indication of good hotel business in the Hallendale Beach, Florida area, and bodes well for the success of the proposed hotel development. The Proforma factors a 3.0% annual increase.