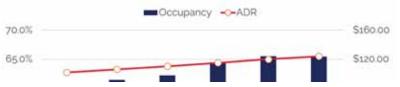

# **Supply and Demand Analysis**

10.00/

(Section E)

An analysis of 2018, Days of the Week Occupancy, for a given month is presented in Tab 7 of the Smith Travel Report as data from the trailing twelve months ending September 2019.

# **Days of the Week Analysis**

When hotels achieve an occupancy of 80.0% and above, an approaching Sold Out Condition is achieved.

It has long been reported in the Hotel Industry that the Key gauge of Hotel Profitability is Hotel Occupancy percentage regardless of the size of the property:

Source; Smith Travel Research, Inc., Hendersonville, Tennessee

When hotels achieve an occupancy of 80.0% and above, an approaching Sold Out Condition is achieved. The Data reflects 38 days of the week, at 4.3 weeks per month, for a total of 168 days of over 80.0% occupancy or nearly 46.0% of the past twelve months in a nearly Sold Out Condition.

Tab 7 also reveals 73 days x 4.3 weeks per month for 314 days, or nearly 86.0% of the past year of occupancy above 70.0%. 67 days x 4.3 weeks per month for 288 days or 79.0% for the past twelve months.

An Average Daily Rate increase of 2.5% over the past three years, is a strong indication of good hotel business in the Hallendale Beach, Florida area, and bodes well for the success of the proposed hotel development. The Proforma factors a 3.0% annual increase.