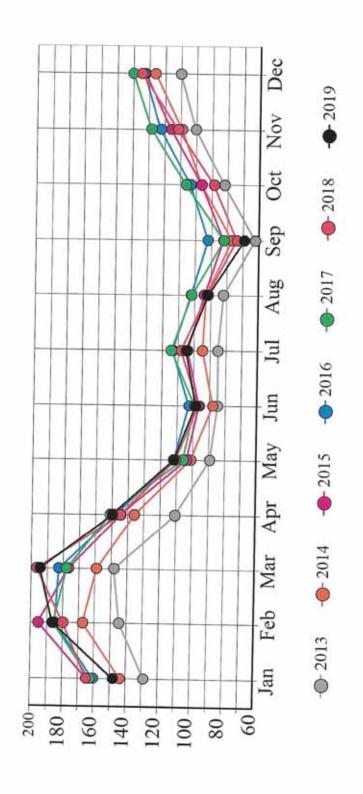

# **Supply and Demand Analysis**

10.00/

(Section E)

An analysis of 2018, Days of the Week Occupancy, for a given month is presented in Tab 7 of the Smith Travel Report as data from the trailing twelve months ending September 2019.

# **Days of the Week Analysis**

When hotels achieve an occupancy of 80.0% and above, an approaching Sold Out Condition is achieved.

It has long been reported in the Hotel Industry that the Key gauge of Hotel Profitability is Hotel Occupancy percentage regardless of the size of the property:

Source; Smith Travel Research, Inc., Hendersonville, Tennessee

When hotels achieve an occupancy of 80.0% and above, an approaching Sold Out Condition is achieved. The Data reflects 38 days of the week, at 4.3 weeks per month, for a total of 168 days of over 80.0% occupancy or nearly 46.0% of the past twelve months in a nearly Sold Out Condition.

Tab 7 also reveals 73 days x 4.3 weeks per month for 314 days, or nearly 86.0% of the past year of occupancy above 70.0%. 67 days x 4.3 weeks per month for 288 days or 79.0% for the past twelve months.