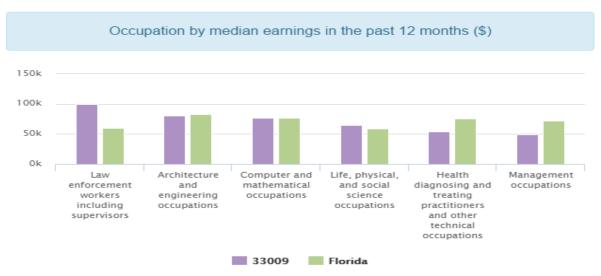

The most common types of workers in Hallandale Beach, Florida.

Source: City-data.com/zips/33009

Median Earnings by job type for past year