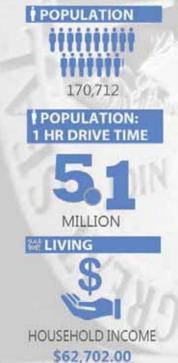

# **Demographics**

As of the 2010 Census, Hallandale Beach had a population of 37,113. This was a population increase of 8.3% from the 2000 Census. The population is made up of the following

| 2010 Census                                   | Hallandale Beach |
|-----------------------------------------------|------------------|
| Total population                              | 37,113           |
| Population, percent change, 2000 to 2010      | 8.3%             |
| Population density                            | 8,804.3/sq mi    |
| White or Caucasian (including White Hispanic) | 73.7%            |
| (Non-Hispanic White or Caucasian)             | 52.5%            |
| Black or African-American                     | 18.7%            |
| Hispanic or Latino (of any race)              | 13.7%            |
| Asian                                         | 1.4%             |
| Native American or Native Alaskan             | 0.2%             |
| Pacific Islander or Native Hawaiian           | 0.0%             |
| Two or more races (Multiracial)               | 2.6%             |
| Some Other Race                               | 3.4%             |

Source: United States Bureau of Census

The historical population of Hallandale Beach is shown below.

| Census    | Pop.   | %±     |
|-----------|--------|--------|
| 1930      | 1,012  | _      |
| 1940      | 1,827  | 80.5%  |
| 1950      | 3,886  | 112.7% |
| 1960      | 10,483 | 169.8% |
| 1970      | 23,849 | 127.5% |
| 1980      | 36,517 | 53.1%  |
| 1990      | 30,996 | -15.1% |
| 2000      | 34,282 | 10.6%  |
| 2010      | 37,113 | 8.3%   |
| Est. 2016 | 39,500 | 6.4%   |

The median income for a household in the city was \$28,266, and the median income for a family was \$37,171. Males had a median income of \$31,287 versus \$24,882 for females. The per capita income for the city was \$22,464. About 13.1% of families and 16.8% of the population were below the poverty line, including 26.4% of those under age 18 and 13.0% of those age 65 or over.