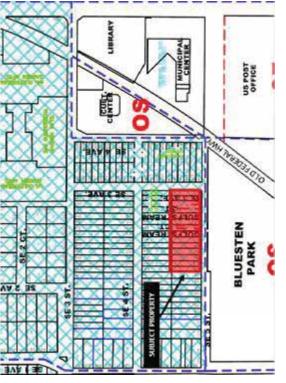

### **BLUESTEN PARK**

501 S.E. 1st Avenue

OWNER/DEVELOPER- The City of Hallandale Beach, 400 S. Federal Highway Hallandale Beach Blvd, Hallandale Beach, FL 33009 **DESCRIPTION-** Project consist of the redevelopment for Bluesten Park to include replacing the Community Center and swimming pool facility per the City Wide Park Master Plan.

VALUATION- The cost of construction is approximately \$24 million.

STATUS-. The major development/ site plan application was approved by the City Commission on May 17, 2017.