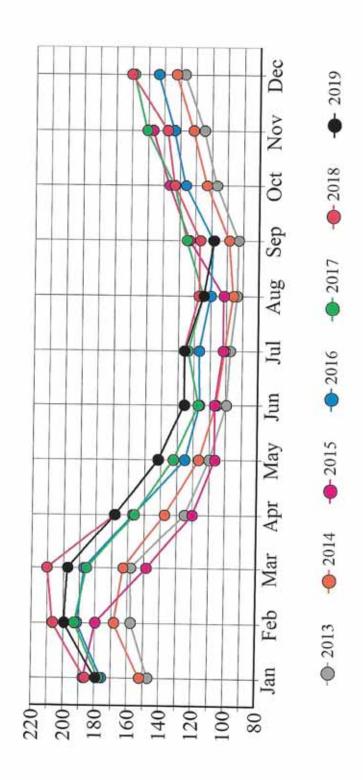

# **Supply and Demand Analysis**

10.00/

(Section E)

An analysis of 2018, Days of the Week Occupancy, for a given month is presented in Tab 7 of the Smith Travel Report as data from the trailing twelve months ending September 2019.

# **Days of the Week Analysis**

When hotels achieve an occupancy of 80.0% and above, an approaching Sold Out Condition is achieved.

It has long been reported in the Hotel Industry that the Key gauge of Hotel Profitability is Hotel Occupancy percentage regardless of the size of the property:

Source; Smith Travel Research, Inc., Hendersonville, Tennessee

When hotels achieve an occupancy of 80.0% and above, an approaching Sold Out Condition is achieved. The Data reflects 38 days of the week, at 4.3 weeks per month, for a total of 168 days of over 80.0% occupancy or nearly 46.0% of the past twelve months in a nearly Sold Out Condition.

Tab 7 also reveals 73 days x 4.3 weeks per month for 314 days, or nearly 86.0% of the past year of occupancy above 70.0%. 67 days x 4.3 weeks per month for 288 days or 79.0% for the past twelve months.