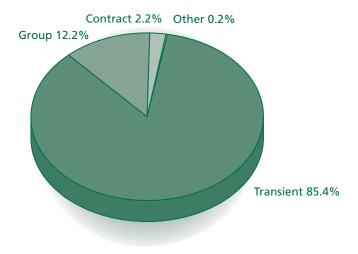

|
| Maintenance Department** Salaries, Wages, Service Charges, Contracted Labor, and Bonuses Payroll-Related Expenses Total Labor Costs and Related Expenses                                | \$ 1,085<br>446<br>\$ 1,532        | 2.1 %<br>1.1<br>1.8 %     | 1.5 %<br>0.6<br>2.1 %    | \$<br>3.91<br>1.61<br>5.52    |
| All Departments** Salaries, Wages, Service Charges, Contracted Labor, and Bonuses Payroll-Related Expenses Total Labor Costs and Related Expenses                                       | \$ 16,532<br>6,713<br>\$ 23,245    | 1.5 %<br>2.1<br>1.7 %     | 22.8 %<br>9.3<br>32.0 %  | \$<br>59.59<br>24.20<br>83.79 |

<sup>\*</sup> Expressed as a percent of department revenue.
\*\* Expressed as a percent of total revenue.

#### Performance in 2017

## LIMITED-SERVICE HOTELS Market Mix



RANKING Rank Among Six Property Type Categories Change From 2016 to 2017



- Total limited-service hotel operating revenues increased 1.7 percent in 2017. The change in revenue can be attributed to a 0.3 percent gain in occupancy and a 1.3 percent increase in ADR.
- With operating expenses growing at 3.9 percent, limited-service GOP declined by 1.0 percent.
- Expenses in the operated departments grew the most on a percentage basis from 2016 to 2017 compared to the undistributed expenses.
- Labor costs at limited-service hotels increased 4.8 percent in 2017. The combined costs of salaries, wages, bonuses, and benefits represented 39.2 percent of operating expenses for the year.
- Limited-service hotels across all ADR and room count categories suffered declines in GOP during the year.
- T