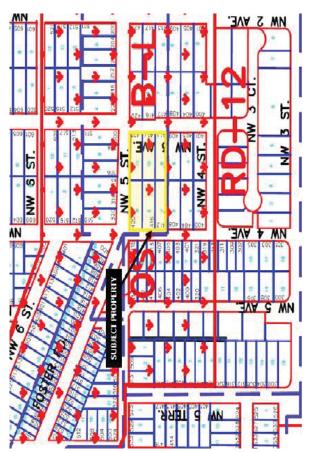

#### Site and Area Evaluation

(Section D)

With the two First Class Entertainment and Retail Venues the proposed hotel, coupled with the Atlantic Ocean Beach, the site seems to be successful. Interim Hospitality Consultants must recommend that the proposed hotel site of 411 North Dixie Highway (East Side), Foster Road (North Side) and Northwest 1<sup>st</sup> Street (West Side) along with closed private retail (South Side) be available for a budget hotel development.

The site is bounded by –

- 1. Neighborhood that is less than First Class in Retail and Residential components.
- 2. Dixie Highway is one way South only in front of the site
- 3. Dixie Highway is Separated by an Active Freight Rail Road train track to the Dixie Highway North Bound Lanes.
- 4. Dixie Highway North Bound Lane Traffic MUST travel Six Blocks North—Past the Hotel Site—to Pembroke Road (Florida 824) to perform a Left Turn to South Bound Dixie Highway to return to the Hotel Site.
- 5. The Hotel Site is five blocks north of the main Commercial East/ West Roadway-Hallandale Beach Boulevard (Florida 858).
- 6. Hallandale Beach Boulevard is the Direct Route from (the West) Transcontinental Interstate 95 and (the East) South Ocean Drive (Florida A1A) and Hallandale Beach on the Atlantic Ocean.
- 7. Hallandale Beach Fire Station Number 7 is directly across the street to the west of the Hotel Site at Foster Road and Northwest 1st Avenue.
- 8. The closed retail shop—along the entire south property line of the Hotel Site—is the former Castle Lounge catering to the Lesbian, Gay, Bisexual and Transgender community with live Talent Shows.