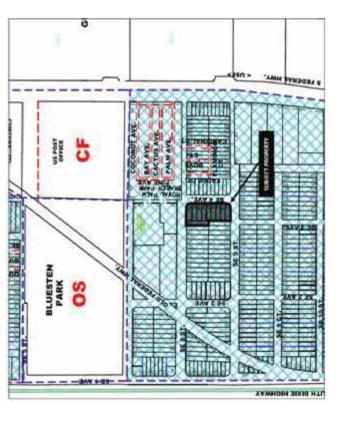

#### Site and Area Evaluation

(Section D)

With the two First Class Entertainment and Retail Venues the proposed hotel, coupled with the Atlantic Ocean Beach, the site seems to be successful. Interim Hospitality Consultants must recommend that the proposed hotel site of 411 North Dixie Highway (East Side), Foster Road (North Side) and Northwest 1<sup>st</sup> Street (West Side) along with closed private retail (South Side) be available for a budget hotel development.

The site is bounded by –

- 1. Neighborhood that is less than First Class in Retail and Residential components.
- 2. Dixie Highway is one way South only in front of the site
- 3. Dixie Highway is Separated by an Active Freight Rail Road train track to the Dixie Highway North Bound Lanes.
- 4. Dixie Highway North Bound Lane Traffic MUST travel Six Blocks North—Past the Hotel Site—to Pembroke Road (Florida 824) to perform a Left Turn to South Bound Dixie Highway to return to the Hotel Site.
- 5. The Hotel Site is five blocks north of the main Commercial East/ West Roadway-Hallandale Beach Boulevard (Florida 858).
- 6. Hallandale Beach Boulevard is the Direct Route from (the West) Transcontinental Interstate 95 and (the East) South Ocean Drive (Florida A1A) and Hallandale Beach on the Atlantic Ocean.
- 7. Hallandale Beach Fire Station Number 7 is directly across the street to the west of the Hotel Site at Foster Road and Northwest 1st Avenue.
- 8. The closed retail shop—along the entire south property line of the Hotel Site—is the former Castle Lounge catering to the Lesbian, Gay, Bisexual and Transgender community with live Talent Shows.

9. The main retail along North Dixie Highway is comprised of approximately 25 to 30 Automotive Repair Shops.

After weeks of analyzing the hotel site with representatives of various hotel franchise companies, such as: