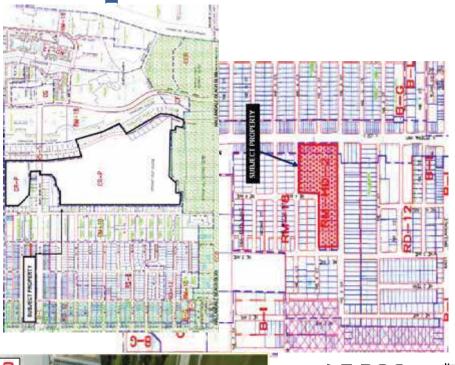

#### Site and Area Evaluation

(Section D)

With the two First Class Entertainment and Retail Venues the proposed hotel, coupled with the Atlantic Ocean Beach, the site seems to be successful. Interim Hospitality Consultants must recommend that the proposed hotel site of 411 North Dixie Highway (East Side), Foster Road (North Side) and Northwest 1<sup>st</sup> Street (West Side) along with closed private retail (South Side) be available for a budget hotel development.

The site is bounded by –

- 1. Neighborhood that is less than First Class in Retail and Residential components.
- 2. Dixie Highway is one way South only in front of the site
- 3. Dixie Highway is Separated by an Active Freight Rail Road train track to the Dixie Highway North Bound Lanes.
- 4. Dixie Highway North Bound Lane Traffic MUST travel Six Blocks North—Past the Hotel Site—to Pembroke Road (Florida 824) to perform a Left Turn to South Bound Dixie Highway to return to the Hotel Site.
- 5. The Hotel Site is five blocks north of the main Commercial East/ West Roadway-Hallandale Beach Boulevard (Florida 858).
- 6. Hallandale Beach Boulevard is the Direct Route from (the West) Transcontinental Interstate 95 and (the East) South Ocean Drive (Florida A1A) and Hallandale Beach on the Atlantic Ocean.
- 7. Hallandale Beach Fire Station Number 7 is directly across the street to the west of the Hotel Site at Foster Road and Northwest 1st Avenue.
- 8. The closed retail shop—along the entire south property line of the Hotel Site—is the former Castle Lounge catering to the Lesbian, Gay, Bisexual and Transgender community with live Talent Shows.