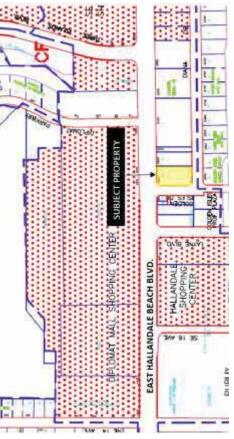

#### Site and Area Evaluation

(Section D)

With the two First Class Entertainment and Retail Venues the proposed hotel, coupled with the Atlantic Ocean Beach, the site seems to be successful. Interim Hospitality Consultants must recommend that the proposed hotel site of 411 North Dixie Highway (East Side), Foster Road (North Side) and Northwest 1<sup>st</sup> Street (West Side) along with closed private retail (South Side) be available for a budget hotel development.

The site is bounded by –

- 1. Neighborhood that is less than First Class in Retail and Residential components.
- 2. Dixie Highway is one way South only in front of the site
- 3. Dixie Highway is Separated by an Active Freight Rail Road train track to the Dixie Highway North Bound Lanes.
- 4. Dixie Highway North Bound Lane Traffic MUST travel Six Blocks North—Past the Hotel Site—to Pembroke Road (Florida 824) to perform a Left Turn to South Bound Dixie Highway to return to the Hotel Site.
- 5. The Hotel Site is five blocks north of the main Commercial East/ West Roadway-Hallandale Beach Boulevard (Florida 858).
- 6. Hallandale Beach Boulevard is the Direct Route from (the West) Transcontinental Interstate 95 and (the East) South Ocean Drive (Florida A1A) and Hallandale Beach on the Atlantic Ocean.
- 7. Hallandale Beach Fire Station Number 7 is directly across the street to the west of the Hotel Site at Foster Road and Northwest 1st Avenue.
- 8. The closed retail shop—along the entire south property line of the Hotel Site—is the former Castle Lounge catering to the Lesbian, Gay, Bisexual and Transgender community with live Talent Shows.