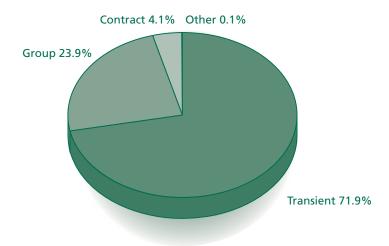

| 65.2 %                       | 70.0 %                       | 72.3                         | 74.3 %                       | 74.8 %                       | 75.3 %                       | 75.6 %                       |  |  |
| Average Daily Rate                                                                                           | \$109.68                     | \$107.28                     | \$155.54                     | \$152.40                     | \$158.62                     | \$171.53                     | \$176.42                     | \$179.26                     |  |  |

<sup>\*</sup> Data prior to 2016 taken from different samples.

<sup>\*\*</sup> Before deductions for management fees and non-operating income and expenses.

# FULL-SERVICE HOTELS Market Mix



creased 1.5 percent in 2017 driven by a 0.3 percent gain in occupancy, a 1.6 percent rise in ADR.

· Total full-service hotel operating revenues in-

- With operating expenses growing 1.6 percent, full-service GOP increased 1.4 percent.
- Undistributed departmental expenses grew greater than operated departmental expenses on a percentage basis from 2016 to 2017.
- Labor costs at full-service hotels increased 1.7 percent in 2017. The combined costs of salaries, wages, bonuses, and benefits represented 51.0 percent of operating expenses for the year.
- Full-service properties with an ADR between \$125 and \$250 achieved the greatest gain in GOP in 2017, while those with an ADR less than \$125 suffered a slight decline.
- Among the regions, full-service hotels in the South Atlantic states a