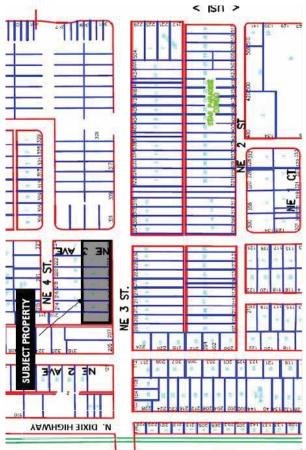

#### Site and Area Evaluation

(Section D)

With the two First Class Entertainment and Retail Venues the proposed hotel, coupled with the Atlantic Ocean Beach, the site seems to be successful. Interim Hospitality Consultants must recommend that the proposed hotel site of 411 North Dixie Highway (East Side), Foster Road (North Side) and Northwest 1<sup>st</sup> Street (West Side) along with closed private retail (South Side) be available for a budget hotel development.

The site is bounded by –

- 1. Neighborhood that is less than First Class in Retail and Residential components.
- 2. Dixie Highway is one way South only in front of the site
- 3. Dixie Highway is Separated by an Active Freight Rail Road train track to the Dixie Highway North Bound Lanes.
- 4. Dixie Highway North Bound Lane Traffic MUST travel Six Blocks North—Past the Hotel Site—to Pembroke Road (Florida 824) to perform a Left Turn to South Bound Dixie Highway to return to the Hotel Site.
- 5. The Hotel Site is five blocks north of the main Commercial East/ West Roadway-Hallandale Beach Boulevard (Florida 858).
- 6. Hallandale Beach Boulevard is the Direct Route from (the West) Transcontinental Interstate 95 and (the East) South Ocean Drive (Florida A1A) and Hallandale Beach on the Atlantic Ocean.
- 7. Hallandale Beach Fire Station Number 7 is directly across the street to the west of the Hotel Site at Foster Road and Northwest 1st Avenue.
- 8. The closed retail shop—along the entire south property line of the Hotel Site—is the former Castle Lounge catering to the Lesbian, Gay, Bisexual and Transgender community with live Talent Shows.