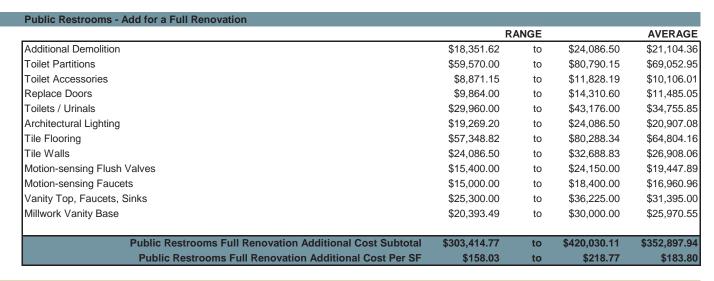

4,102.63  |
| Paint Doors and Trim                                | \$640.00    | to   | \$1,200.00  | \$880.84    |
| Vinyl Wallcovering (LY 54")                         | \$6,441.21  | to   | \$7,465.10  | \$6,946.49  |
| Decorative Vanity Lighting                          | \$5,360.00  | to   | \$7,851.28  | \$6,610.92  |
|                                                     |             |      |             |             |
| Public Restrooms Softgoods Renovation Cost Subtotal | \$34,289.20 | to   | \$48,736.87 | \$41,339.02 |
| Public Restrooms Softgoods Renovation Cost Per SF   | \$17.86     | to   | \$25.38     | \$21.53     |

Prototype Hotel: 200 guestrooms, 20 suites, 6 stories (5 with guestrooms), 37 bays/floor Other assumptions and allowances are listed in each section below.



#### **Restaurant Softgoods Renovation**

Assume a 120-seat restaurant area of approximately 32' x 100' (3,200 SF). Ceiling 12' AFF, coffered.

|                                                                    | R.            | ANGE |              | AVERAGE      |
|--------------------------------------------------------------------|---------------|------|--------------|--------------|
| Demolition of Vinyl and Carpet                                     | \$7,646.51    | to   | \$9,634.60   | \$8,579.38   |
| Artwork (Installed)                                                | \$9,940.00    | to   | \$15,035.00  | \$12,454.67  |
| Carpet and Pad (80% of Floor Area)                                 | \$17,118.28   | to   | \$19,987.53  | \$18,412.85  |
| Millwork Buffet, Host Station (R