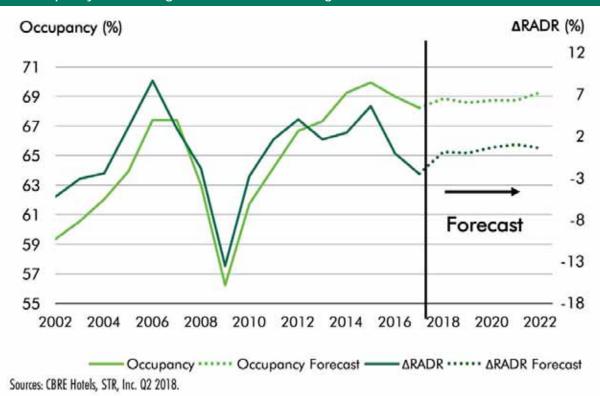

# **Supply and Demand Analysis**

10.00/

(Section E)

An analysis of 2018, Days of the Week Occupancy, for a given month is presented in Tab 7 of the Smith Travel Report as data from the trailing twelve months ending September 2019.

# **Days of the Week Analysis**

When hotels achieve an occupancy of 80.0% and above, an approaching Sold Out Condition is achieved.

It has long been reported in the Hotel Industry that the Key gauge of Hotel Profitability is Hotel Occupancy percentage regardless of the size of the property:

Source; Smith Travel Research, Inc., Hendersonville, Tennessee

When hotels achieve an occupancy of 80.0% and above, an approaching Sold Out Condition is achieved. The Data reflects 38 days of the week, at 4.3 weeks per month, for a total of 168 days of over 80.0% occupancy or nearly 46.0% of the past twelve months in a nearly Sold Out Condition.

Tab 7 also reveals 73 days x 4.3 weeks per month for 314 days, or nearly 86.0% of the past year of occupancy above 70.0%. 67 days x 4.3 weeks per month for 288 days or 79.0% for the past twelve months.

An Average Daily Rate increase of 2.5% over the past three years, is a strong indication of good hotel business in the Hallendale Beach, Florida area, and bodes well for the success of the proposed hotel development. The Proforma factors a 3.0% annual increase.