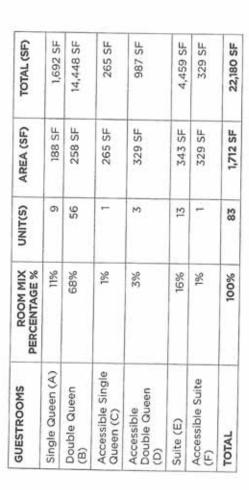

| Microtel Inn<br>Hallandale Beach, Florida<br>Proposed Room Mix |                                  |  |  |  |
|----------------------------------------------------------------|----------------------------------|--|--|--|
| 18                                                             | One King Bed                     |  |  |  |
| 57                                                             | Two Double Beds                  |  |  |  |
| 6                                                              | One Kind Bed and Double Sofa Bed |  |  |  |
| 81                                                             | Total Rooms                      |  |  |  |

Source: Interim Hospitality Consultants

In addition to the market-driven suites that are to be furnished to Wyndham standards, the Microtel Inn should incorporate a guest laundry, ballroom/conference room, aquatic center of heated outdoor swimming pool, and a fitness center. All rooms should have the latest technology in Internet wiring. Telephone and Internet services are forecasted to be complimentary. All rooms should have refrigerator/freezers, microwaves, and coffee makers to meet the competitive demand.