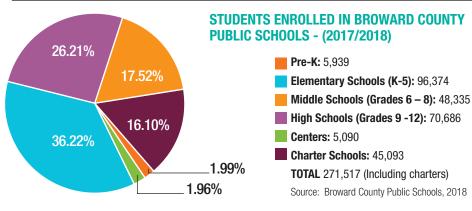

#### Education

Hallandale Beach's public schools are part of Broward County Public Schools. Elementary and middle school students are zoned for Gulfstream Academy of Hallandale Beach K-8, while high school students are zoned for Hallandale High School. However, many Hallandale Beach residents send their children to other schools across the county.

List of Colleges and Universities with enrollment of 2,000 or greater within 30 miles of Hallandale Beach.

| Name                                 | Enrollment | Distance from Hallandale Beach |
|--------------------------------------|------------|--------------------------------|
| A1 Miami International University of | 2,468      | 14 Miles - Miami               |
| Art and Design                       |            |                                |
| Florida National College Main        | 2,492      | 14 Miles - Hialeah             |
| Campus                               |            |                                |
| Florida Atlantic University          | 30,380     | 27 Miles - Boca Raton          |
| Keiser University                    | 16,579     | 14 Miles - Fort Lauderdale     |
| Miami Dade College                   | 62,332     | 15 Miles - Miami               |
| Florida International University     | 49,782     | 21 Miles - Miami               |
| University of Miami                  | 16,825     | 20 Miles - Coral Gables        |
| Lynn University                      | 2,693      | 28 Miles - Boca Raton          |