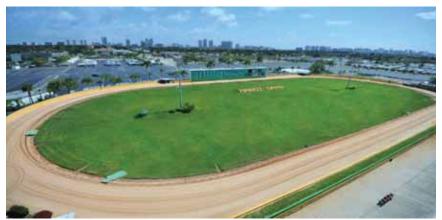

#### **Gulfstream Park and Racing**

Gulfstream Park is a racetrack and county-approved casino in Hallandale Beach, Florida. During its annual meet, which spans December through October, it is one of the most important venues for horse racing in America.

### Track Attributes

The current dirt course is one and one-eighth miles in circumference, with a one-mile backstretch chute. The turf course is one mile in circumference; depending on the race day, the portable rail can be moved to the inside or outside of the course, thereby changing the circumference. The track can seat 16,627 people.