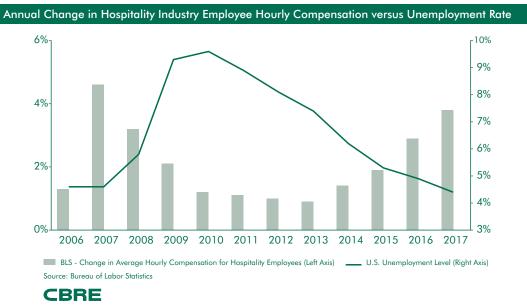

gain to 1.8 percent in 2017, this ability will likely be short lived as the unemployment rate continues to decline. These conditions are made worse by the laggard increases in the domestic labor force. Slow labor force growth is a result, in part, of decelerating growth of the civilian population, which the Bureau of Labor Statistics projects to grow at an annual rate of 0.9 percent from 2016 to 2026. This growth is slower than the rates witnessed during previous decades, 1.0 percent from 2006 to 2016, and 1.3 percent from 1996 to 2006.

Further, about 9 out of 10 new jobs are projected to be added in the service-providing sector (including leisure and hospitality) from 2016 to 2026, resulting in more than 10.5 million new jobs,

#### TIGHT LABOR MARKET – UPWARD PRESSURE ON COMPENSATION



While the fundamentals are sound and portend a continued, protracted period of top-line revenue growth, the expanding scarcity of labor in many markets around the country threatens commensurate levels of profit increases.

The good times that have characterized the U.S. lodging industry since 2010 should comfortably persist through the end of this decade – a remarkable run of prosperity. All the best for the remainder of this year as well as the year ahead.

or 0.8 percent annual growth. Conversely, the goods-producing sector is expected to increase by only 219,000 jobs, growing at a rate of 0.1 percent per year over the projections decade.

We expect that managing increases in labor and related expenses, combined with proactive efforts focused on enhanced productivity, will be an operat