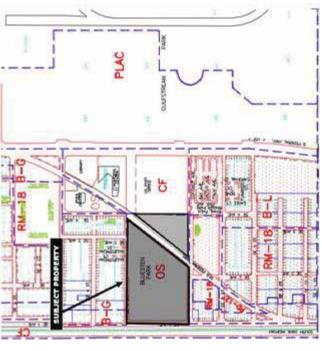

#### Site and Area Evaluation

(Section D)

With the two First Class Entertainment and Retail Venues the proposed hotel, coupled with the Atlantic Ocean Beach, the site seems to be successful. Interim Hospitality Consultants must recommend that the proposed hotel site of 411 North Dixie Highway (East Side), Foster Road (North Side) and Northwest 1<sup>st</sup> Street (West Side) along with closed private retail (South Side) be available for a budget hotel development.

The site is bounded by –

- 1. Neighborhood that is less than First Class in Retail and Residential components.
- 2. Dixie Highway is one way South only in front of the site
- 3. Dixie Highway is Separated by an Active Freight Rail Road train track to the Dixie Highway North Bound Lanes.
- 4. Dixie Highway North Bound Lane Traffic MUST travel Six Blocks North—Past the Hotel Site—to Pembroke Road (Florida 824) to perform a Left Turn to South Bound Dixie Highway to return to the Hotel Site.
- 5. The Hotel Site is five blocks north of the main Commercial East/ West Roadway-Hallandale Beach Boulevard (Florida 858).
- 6. Hallandale Beach Boulevard is the Direct Route from (the West) Transcontinental Interstate 95 and (the East) South Ocean Drive (Florida A1A) and Hallandale Beach on the Atlantic Ocean.
- 7. Hallandale Beach Fire Station Number 7 is directly across the street to the west of the Hotel Site at Foster Road and Northwest 1st Avenue.
- 8. The closed retail shop—along the entire south property line of the Hotel Site—is the former Castle Lounge catering to the Lesbian, Gay, Bisexual and Transgender community with live Talent Shows.