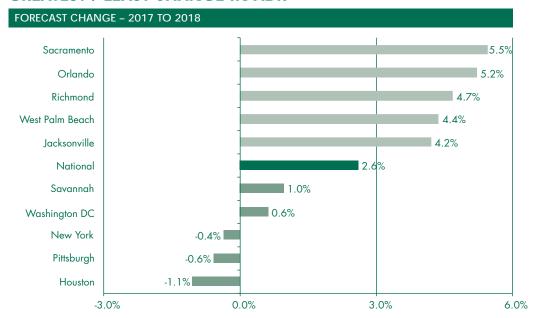

ccupancy boost attributable to Hurricane Harvey in 2017.

Market occupancy above 70 percent will provide hoteliers in Sacramento, Orlando, West Palm Beach, and Jacksonville with relative pricing power. ADRs in these cities are forecast to increase by more than 4.2 percent in 2018. Supply gains greater than 3.0 percent will prevent, or suppress, ADR growth in Pittsburgh, New York, and Savannah. ADRs in Houston (Hurricane Harvey) and Washington DC (inauguration) were boosted by special events during 2017. This will not be sustained in 2018.

\* \* \*

To learn more about the Hotel Horizons® forecast reports for 60 markets in the United States, please visit https://pip.cbre-hotels.com/publications-data-products/hotel-horizons, or call (855) 223-1200.

#### **GREATEST / LEAST CHANGE IN ADR**



Source: CBRE Hotels' Americas Research, March 2018 - May 2018 Hotel Horizons® Forecast

#### **GREATEST / LEAST CHANGE IN REVPAR**



Source: CBRE Hotels' Americas Research, March 2018 - May 2018 Hotel Horizons® Forecast

# GEOGRAPHIC REGIONS: TRENDS® IN THE HOTEL INDUSTRY REPORT



# MOUNTAIN / PACIFIC

Alaska
Arizona
California
Colorado
Hawaii
Idaho
Montana
Nevada
New Mexico
Oregon
Utah
Washington

Wyoming

#### NORTH CENTRAL

CENTRAL
Illinois
Indiana
Iowa
Kansas
Michigan
Minnesota
Missouri
Nebraska
North Dakota
Ohio
South Dakota
Wisconsin

#### SOUTH CENTRAL

Alabama Arkansas Kentucky Louisiana Mississippi Oklahoma Tennessee Texas

#### SOUTH ATLANTIC

Delaware
District of
Columbia
Florida
Georgia
Maryland
North Carolina
South Carolina
Virginia
West Virginia

# NEW ENGLAND / MIDDLE AT