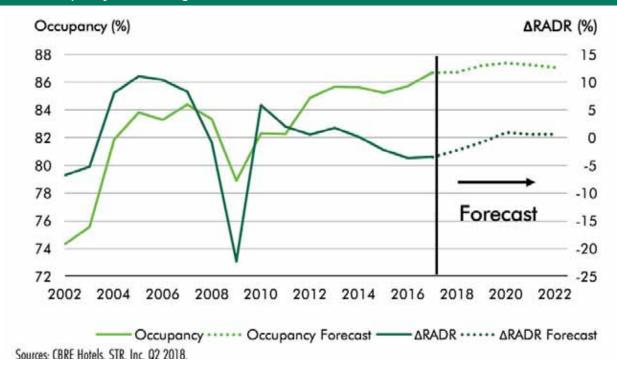

# **Supply and Demand Analysis**

10.00/

(Section E)

An analysis of 2018, Days of the Week Occupancy, for a given month is presented in Tab 7 of the Smith Travel Report as data from the trailing twelve months ending September 2019.

# **Days of the Week Analysis**

When hotels achieve an occupancy of 80.0% and above, an approaching Sold Out Condition is achieved.

It has long been reported in the Hotel Industry that the Key gauge of Hotel Profitability is Hotel Occupancy percentage regardless of the size of the property:

Source; Smith Travel Research, Inc., Hendersonville, Tennessee

When hotels achieve an occupancy of 80.0% and above, an approaching Sold Out Condition is achieved. The Data reflects 38 days of the week, at 4.3 weeks per month, for a total of 168 days of over 80.0% occupancy or nearly 46.0% of the past twelve months in a nearly Sold Out Condition.

Tab 7 also reveals 73 days x 4.3 weeks per month for 314 days, or nearly 86.0% of the past year of occupancy above 70.0%. 67 days x 4.3 weeks per month for 288 days or 79.0% for the past twelve months.

An Average Daily Rate increase of 2.5% over the past three years, is a strong indication of good hotel business in the Hallendale Beach, Florida area, and bodes well for the success of the proposed hotel development. The Proforma factors a 3.0% annual increase.