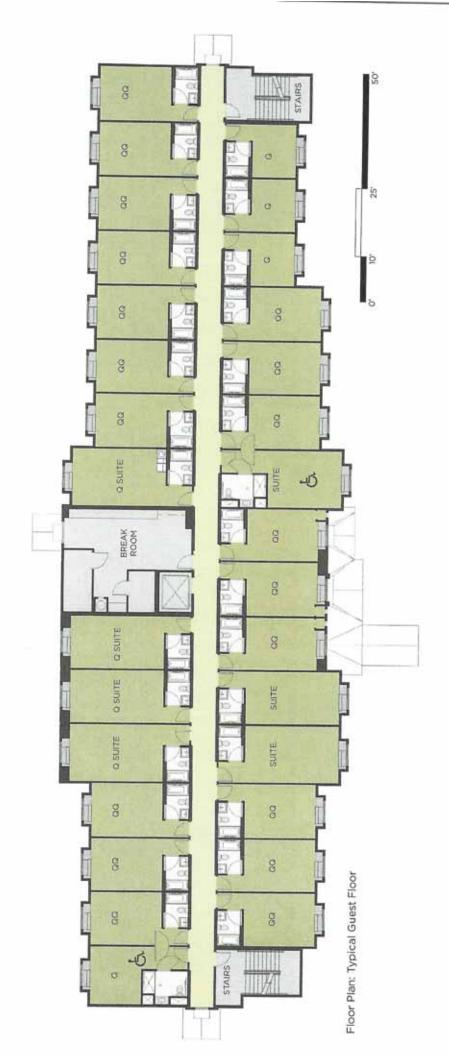

#### **Proposed Facilities and Services**

(Section F)

Based upon field research of the feasibility study, an economy Limited-Service Hotel is recommended. This hotel segment includes such brands as Econo Lodge by Choice Hotels, Super 8, Travelodge and Days Inn by Wyndham, SureStay by Best Western, America's Best Inns by Red Lion Hotels, and Key West Inn by Cobblestone Hotels.

It is the recommendation of Interim Hospitality Consultants that the developer select Microtel Inn, a franchise of Wyndham Hotels. Wyndham Hotels is one of the leading franchise in the Limited-Service Budget segment of the Hospitality Industry. The Microtel Inn concept and design are presented in this section.

| Microtel Inn<br>Hallandale Beach, Florida<br>Proposed Room Mix |                                  |  |  |  |
|----------------------------------------------------------------|----------------------------------|--|--|--|
| 18                                                             | One King Bed                     |  |  |  |
| 57                                                             | Two Double Beds                  |  |  |  |
| 6                                                              | One Kind Bed and Double Sofa Bed |  |  |  |
| 81                                                             | Total Rooms                      |  |  |  |

Source: Interim Hospitality Consultants

In addition to the market-driven suites that are to be furnished to Wyndham standards, the Microtel Inn should incorporate a guest laundry, ballroom/conference room, aquatic center of heated outdoor swimming pool, and a fitness center. All rooms should have the latest technology in Internet wiring. Telephone and Internet services are forecasted to be complimentary. All rooms should have refrigerator/freezers, microwaves, and coffee makers to meet the competitive demand.