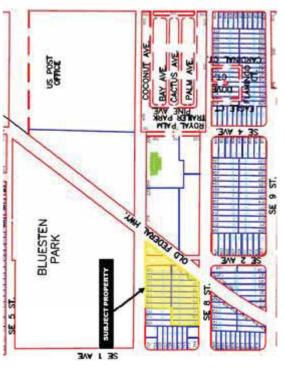

### **BLUESTEN PARK**

501 S.E. 1st Avenue

OWNER/DEVELOPER- The City of Hallandale Beach, 400 S. Federal Highway Hallandale Beach Blvd, Hallandale Beach, FL 33009 **DESCRIPTION-** Project consist of the redevelopment for Bluesten Park to include replacing the Community Center and swimming pool facility per the City Wide Park Master Plan.

VALUATION- The cost of construction is approximately \$24 million.

STATUS-. The major development/ site plan application was approved by the City Commission on May 17, 2017.