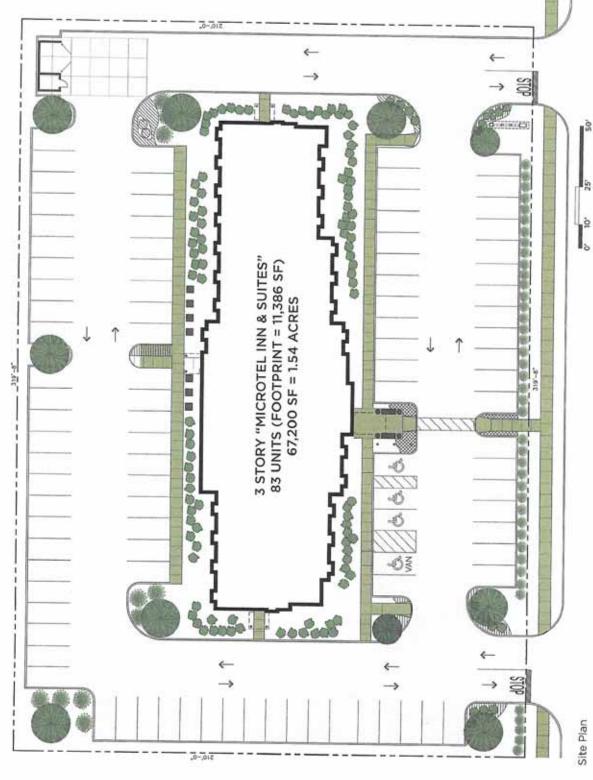

#### Site and Area Evaluation

(Section D)

With the two First Class Entertainment and Retail Venues the proposed hotel, coupled with the Atlantic Ocean Beach, the site seems to be successful. Interim Hospitality Consultants must recommend that the proposed hotel site of 411 North Dixie Highway (East Side), Foster Road (North Side) and Northwest 1<sup>st</sup> Street (West Side) along with closed private retail (South Side) be available for a budget hotel development.

The site is bounded by –

- 1. Neighborhood that is less than First Class in Retail and Residential components.
- 2. Dixie Highway is one way South only in front of the site
- 3. Dixie Highway is Separated by an Active Freight Rail Road train track to the Dixie Highway North Bound Lanes.
- 4. Dixie Highway North Bound Lane Traffic MUST travel Six Blocks North—Past the Hotel Site—to Pembroke Road (Florida 824) to perform a Left Turn to South Bound Dixie Highway to return to the Hotel Site.
- 5. The Hotel Site is five blocks north of the main Commercial East/ West Roadway-Hallandale Beach Boulevard (Florida 858).
- 6. Hallandale Beach Boulevard is the Direct Route from (the West) Transcontinental Interstate 95 and (the East) South Ocean Drive (Florida A1A) and Hallandale Beach on the Atlantic Ocean.
- 7. Hallandale Beach Fire Station Number 7 is directly across the street to the west of the Hotel Site at Foster Road and Northwest 1st Avenue.
- 8. The closed retail shop—along the entire south property line of the Hotel Site—is the former Castle Lounge catering to the Lesbian, Gay, Bisexual and Transgender community with live Talent Shows.

9. The main retail along North Dixie Highway is comprised of approximately 25 to 30 Automotive Repair Shops.

After weeks of analyzing the hotel site with representatives of various hotel franchise companies, such as: