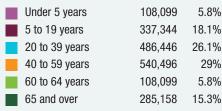

# **Demographics**

As of the 2010 Census, Hallandale Beach had a population of 37,113. This was a population increase of 8.3% from the 2000 Census. The population is made up of the following

| 2010 Census                                   | Hallandale Beach |
|-----------------------------------------------|------------------|
| Total population                              | 37,113           |
| Population, percent change, 2000 to 2010      | 8.3%             |
| Population density                            | 8,804.3/sq mi    |
| White or Caucasian (including White Hispanic) | 73.7%            |
| (Non-Hispanic White or Caucasian)             | 52.5%            |
| Black or African-American                     | 18.7%            |
| Hispanic or Latino (of any race)              | 13.7%            |
| Asian                                         | 1.4%             |
| Native American or Native Alaskan             | 0.2%             |
| Pacific Islander or Native Hawaiian           | 0.0%             |
| Two or more races (Multiracial)               | 2.6%             |
| Some Other Race                               | 3.4%             |

In the city, the population was spread out with 13.2% under the age of 18, 5.3% from 18 to 24, 22.9% from 25 to 44, 22.8% from 45 to 64, and 35.8% who were 65 years of age or older. The median age was 53 years. For every 100 females there were 85.6 males. For every 100 females age 18 and over, there were 82.6 males.