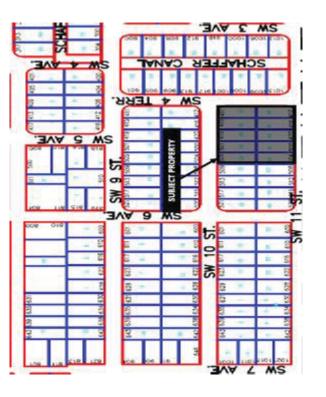

#### Site and Area Evaluation

(Section D)

With the two First Class Entertainment and Retail Venues the proposed hotel, coupled with the Atlantic Ocean Beach, the site seems to be successful. Interim Hospitality Consultants must recommend that the proposed hotel site of 411 North Dixie Highway (East Side), Foster Road (North Side) and Northwest 1<sup>st</sup> Street (West Side) along with closed private retail (South Side) be available for a budget hotel development.

The site is bounded by –

- 1. Neighborhood that is less than First Class in Retail and Residential components.
- 2. Dixie Highway is one way South only in front of the site
- 3. Dixie Highway is Separated by an Active Freight Rail Road train track to the Dixie Highway North Bound Lanes.
- 4. Dixie Highway North Bound Lane Traffic MUST travel Six Blocks North—Past the Hotel Site—to Pembroke Road (Florida 824) to perform a Left Turn to South Bound Dixie Highway to return to the Hotel Site.
- 5. The Hotel Site is five blocks north of the main Commercial East/ West Roadway-Hallandale Beach Boulevard (Florida 858).
- 6. Hallandale Beach Boulevard is the Direct Route from (the West) Transcontinental Interstate 95 and (the East) South Ocean Drive (Florida A1A) and Hallandale Beach on the Atlantic Ocean.
- 7. Hallandale Beach Fire Station Number 7 is directly across the street to the west of the Hotel Site at Foster Road and Northwest 1st Avenue.
- 8. The closed retail shop—along the entire south property line of the Hotel Site—is the former Castle Lounge catering to the Lesbian, Gay, Bisexual and Transgender community with live Talent Shows.

9. The main retail along North Dixie Highway is comprised of approximately 25 to 30 Automotive Repair Shops.

After weeks of analyzing the hotel site with representatives of various hotel franchise companies, such as: