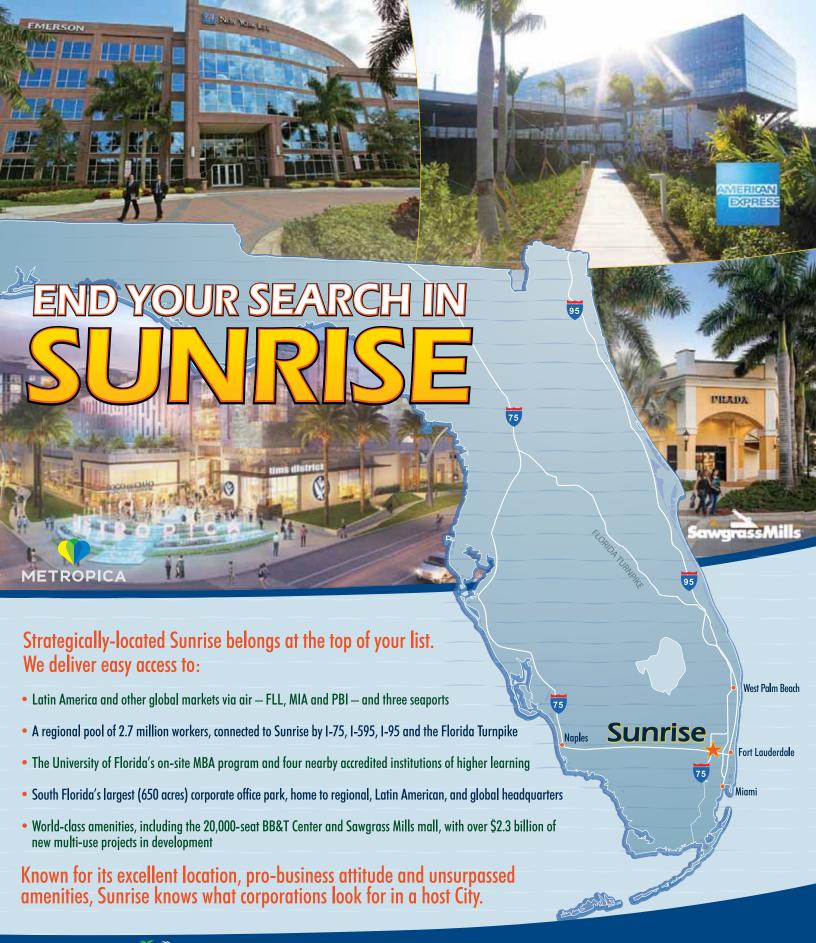

## **Market Area Analysis**

(Section C)

The greater area of Hallandale Beach features Fort Lauderdale that was once known as a spring break getaway, but no more. Now, the Fort Lauderdale area is a year-round mecca for world-class shopping, dining and entertainment, from the Galleria Mall and Westfield Broward to cultural attractions such as the Fort Lauderdale Art Museum, Museum of Discovery and Science, and the Bonnet House Museum and Gardens. The City features a laid-back beach, high end dining, energetic nightlife and is also known as the "Venice of America."

Hallendale Beach, consisting of four square miles, is on the southern end of Greater Fort Lauderdale, and best known for the condo canyons along the beach and for two of South Florida's premier "racinos." Gulfstream Park is a venerable venue to watch the thoroughbreds

run especially during the Florida Derby held every spring. Big Easy Casino is a player's paradise with 1,100 Vegas-style slot machines. The tropical outdoors is the main feature of Hallendale Beach with a wide array of sports from golf and ocean swimming, to boating and salt-water fishing.

The Hallandale Beach Community Redevelopment Agency (HBCRA) as of August 2018 has identified 28 future developments with an estimated value of nearly \$2 billion. Site approvals have been granted to 17 projects, which 11 projects are in the Planning and Zoning review process.

Hallandale Beach is underserved in reasonable-priced hotels and new offers for emerging Market Segments, such as the Millennial population.

The community leaders of Hallandale Beach, Florida continue to position their city to be at the forefront of Planned Development and Quality of Living in the 21<sup>st</sup> Century.

### Summary

The greater area of Hallandale Beach features Fort Lauderdale that was once known as a spring break getaway, but no more. Now, the Fort Lauderdale Area is a year-round mecca for world-class shopping, dining and entertainment, from the Galleria Mall and Westfield Broward to cultural attractions such as the Fort Lauderdale Art Museum, Museum of Discovery and Science, and the Bonnet House Museum and Gardens. The City features a laid-back beach, high end dining, energetic nightlife and is also known as the "Venice of America."

Hallandale Beach, consisting of four square miles, is on the southern end of Greater Fort Lauderdale, and best known for the condo canyons along the beach and for two of South Florida's premier "racinos." Gulfstream Park is a venerable venue to watch the thoroughbreds run especially during the Florida Derby, held every spring. Big Easy Casino is a player's paradise with 1,100 Vegas-style slot machines. The tropical outdoors is the main feature of Hallandale Beach with a wide array of sports from golf and ocean swimming to boating and salt-water fishing.

The Hallandale Beach Community Redevelopment Agency (HBCRA) as of August 2018, has identified 28 future developments with an estimated value of nearly \$2 billion. Site Approvals have been granted to 17 projects, while 11 projects are in the Planning and Zoning review process.

Halllandale Beach is underserved in reasonable-priced hotels and new offerings for emerging Market Segments, such as the Millennial population.

The Community Leaders of Hallandale Beach, Florida continue to position their city to be at the Forefront of Planned Development and Quality of Living in the 21st Century.