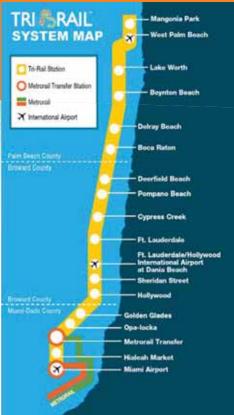

# **Transportation**

## **Public Transportation**

Hallandale Beach is served by several bus routes operated by Broward County Transit. A free community minibus service, operated by the city of Hallandale Beach, also operates on four routes within the city limits and neighboring areas of Hollywood and Aventura.

# Airports

There are two major airports within 30 miles of Hallandale Beach. Miami International Airport and Fort Lauderdale-Hollywood International Airport.

**Miami Internatioal Airport South Terminal** 

Miami International Airport is America's second busiest airport for international passengers, has over 100 carriers and is the top US airport for international freight.