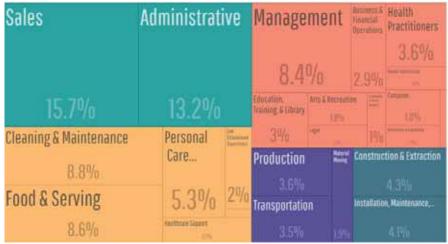

# **Economy**

Employment in Hallandale Beach has been growing at a rate of 5.41% from 16,125 employees in 2014 to 17,000 employees in 2015. The most common job groups by number of people living in Hallandale Beach are Sales & Office, Service, Management, Business, Science & Arts. The following chart shows the share breakdown of the primary jobs held by residents of Hallandale Beach, Florida.

Source: https://datausa.io/profile/geo/hallandale-beach-fl/#economy

Class of Workers (%) Employee of Self-Private not-Local State Federal Selfprivate employed in for-profit government government aovernment employed company workers wage and workers workers workers in own incorporated salary own not business workers incorporated business Florida average This zip code

The most common types of workers in Hallandale Beach, Florida.

Source: City-data.com/zips/33009

Median Earnings by job type for past year