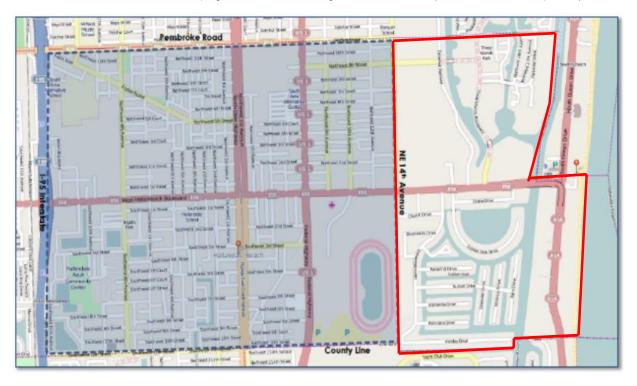

### **Program Overview:**

The purpose of the **Senior Mini-Grant Program** is to assist seniors sixty (60) years and older with financial assistance for exterior residential facade improvements in the City of Hallandale Beach (East of NE 14<sup>th</sup> Avenue) to improve property conditions and value and aid in the elimination of slum and blight. The grant can also assist with interior repairs to mitigate life safety issues, including removal of asbestos, mold, home barriers to the disabled and/or elderly, or other life safety issues as determined by the Building or Code Compliance Officer

### **Eligibility Requirements:**

- The property must be located east of NE 14th Avenue.
- Applicant must be sixty (60) years of age or older.
- Residence must be an owner-occupied (homesteaded) single-family home, townhome, and condo.
- The applicant cannot be in bankruptcy (the three-year waiting period is waived if the applicant files bankruptcy and receives a discharge).
- Property cannot be in foreclosure or pending foreclosure proceedings.
- All property taxes and city utilities must be current to apply and remain current while receiving assistance.
- Homeowner's insurance must be current to apply and must remain current while receiving assistance. (Insurance can be waived if the house/condo is paid off and needs improvement to get coverage).
- We will accept applications from applicants whose water bills are in arrears as long as a payment plan is in place and payments are made according to the payment plan.
- Participants must show proof of income and meet the household income requirements. based on the applicant's gross Income (Broward County Median Income chart attached)
- Applicant's household income must fall within the Broward County low-income category or below
- Any and all projects involving work that has already commenced before the execution of a grant agreement will not be funded.
- A licensed contractor must complete the work. The City will not finance any improvements in which the applicant does the work, also known as sweat equity.
- Trailer Parks and cooperative units are not eligible for the Senior Mini-Grant program.